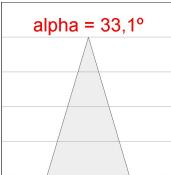

### **PHOTOMETRIC DATA:**

K11SF1523RF927NBB  $\eta = 100\%$ Imax = 2279 cd/klm UTE:

CIE: 100 100 100 100 100