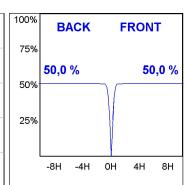

### **PHOTOMETRIC DATA:**

K11SF1523RF927NBB  $\eta = 100\%$ Imax = 2279 cd/klm UTE:

CIE: 100 100 100 100 100