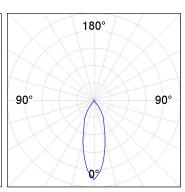

### **PHOTOMETRIC DATA:**

K11SF1523RF927NBB  $\eta = 100\%$ Imax = 2279 cd/klm UTE:

CIE: 100 100 100 100 100