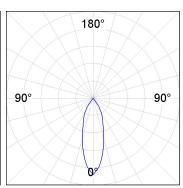

## **PHOTOMETRIC DATA:**

K11SF1523RF927DWB  $_{\eta}$  = 100% Imax = 2200 cd/klm UTE:

CIE: 98 99 100 100 100