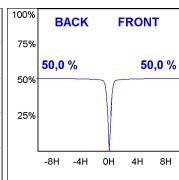

## **PHOTOMETRIC DATA:**

K11SF1523RF927DWB  $_{\eta}$  = 100% Imax = 2200 cd/klm UTE:

CIE: 98 99 100 100 100