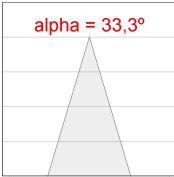

## **PHOTOMETRIC DATA:**

K11SF1523RF927DWB  $_{\eta}$  = 100% Imax = 2200 cd/klm UTE:

CIE: 98 99 100 100 100