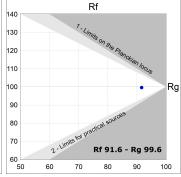

# **TECHNICAL SPECIFICATIONS:**

Light output: 1.325 lm °K: 2700 Plum: 13,9W CRI: 90 Efficacy: 95,3 lm/w R9: 58 UGR: <19 3 MacAdam:

 Type:
 COB
 Power Supply:
 220-240V 50/60Hz

 LED Lifetime:
 50.000 L80 B10 (Ta=25°C)
 Gear:
 Adjustable DALI