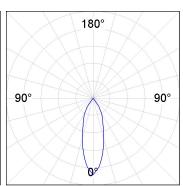

## **PHOTOMETRIC DATA:**

K11SF1523RF927DMW  $\eta = 100\%$ Imax = 2200 cd/klm UTE:

CIE: 98 99 100 100 100