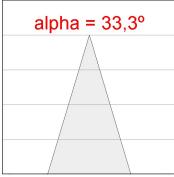

## **PHOTOMETRIC DATA:**

K11SF1523RF927DMW  $\eta = 100\%$ Imax = 2200 cd/klm UTE:

CIE: 98 99 100 100 100