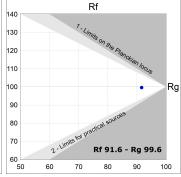

## **PHOTOMETRIC DATA:**

K11SF1523RF927DMW  $\eta = 100\%$ Imax = 2200 cd/klm UTE:

CIE: 98 99 100 100 100