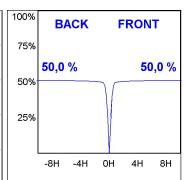

## **PHOTOMETRIC DATA:**

K11SF1523RF927DMW  $\eta = 100\%$ Imax = 2200 cd/klm UTE:

CIE: 98 99 100 100 100