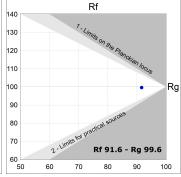

# **TECHNICAL SPECIFICATIONS:**

Light output: 1.273 lm °K: 2700 Plum: 13,9W CRI: 90 Efficacy: 91,5 lm/w R9: 58 UGR: <19 3 MacAdam:

 Type:
 COB
 Power Supply:
 220-240V 50/60Hz

 LED Lifetime:
 50.000 L80 B10 (Ta=25°C)
 Gear:
 Adjustable DALI