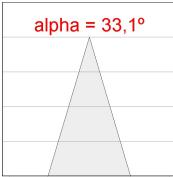

## **PHOTOMETRIC DATA:**

K11SF1523RF927DBB  $\eta = 100\%$   $lmax = 2279 \ cd/klm$  UTE:

CIE: 100 100 100 100 100