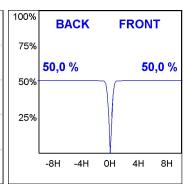

## **PHOTOMETRIC DATA:**

K11SF1523RF927DBB  $\eta = 100\%$   $lmax = 2279 \ cd/klm$  UTE:

CIE: 100 100 100 100 100