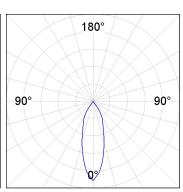

## **PHOTOMETRIC DATA:**

K11SF1523RF927DBB  $\eta = 100\%$   $lmax = 2279 \ cd/klm$  UTE:

CIE: 100 100 100 100 100