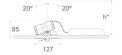

#### Description:

Adjustable recessed downlight model KOMBIC 100 RO 2000 from the LAMP brand. Aluminum injection frame and R-PC FR WHITE TM recycled polycarbonate reflector with bromine-free flame retardant. Flammability degree V0 according to UL94. Interior reflector finished in black. Adjustable luminaire +/-20° with wide flood optics for greater efficiency and control of light distribution and reduction of UGR<19 glare. Aluminum injection heat sink with cataphoresis treatment for greater thermal stability. COB LED, with 4000K color temperature with CRI90. Electronic equipment ON OFF included. With an IP43 degree of protection. Insulation class II. Photobiological safety group 0. Hours of life: 50,000 L80 B10. Finished in black and white.

#### **TECHNICAL SPECIFICATIONS:**

Light output: 1.277 lm °K: 4000 Plum: 13,7W CRI: 80 Efficacy: 93,2 lm/w 3 MacAdam:

UGR: <19 Power Supply: 220-240V 50/60Hz

Type: СОВ Gear: Electronic

LED Lifetime: 50.000 L80 B10 (Ta=25°C)