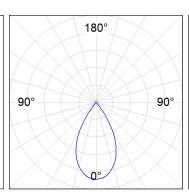

#### **PHOTOMETRIC DATA:**

$$\label{eq:control_problem} \begin{split} \text{K11RO2040WF840NBB} \\ \eta &= 100\% \\ \text{Imax} &= 1327 \text{ cd/klm} \\ \text{UTE:} \\ \text{CIE:} \ 99 \ 100 \ 100 \ 100 \ 100 \end{split}$$