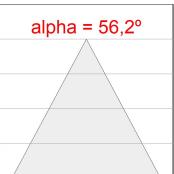

#### **PHOTOMETRIC DATA:**

$$\label{eq:control_problem} \begin{split} \text{K11RO2040WF840NBB} \\ \eta &= 100\% \\ \text{Imax} &= 1327 \text{ cd/klm} \\ \text{UTE:} \\ \text{CIE:} \ 99 \ 100 \ 100 \ 100 \ 100 \end{split}$$