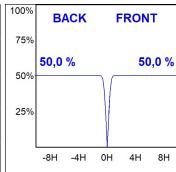

#### **PHOTOMETRIC DATA:**

$$\label{eq:control_problem} \begin{split} \text{K11RO2040WF840NBB} \\ \eta &= 100\% \\ \text{Imax} &= 1327 \text{ cd/klm} \\ \text{UTE:} \\ \text{CIE:} \ 99 \ 100 \ 100 \ 100 \ 100 \end{split}$$