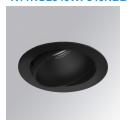

#### Description:

Adjustable recessed downlight model KOMBIC 100 RO 2000 from the LAMP brand. Aluminum injection frame and R-PC FR WHITE TM recycled polycarbonate reflector with bromine-free flame retardant. Flammability degree V0 according to UL94. Interior reflector finished in black. Adjustable luminaire +/-20° with wide flood optics for greater efficiency and control of light distribution and reduction of UGR<19 glare. Aluminum injection heat sink with cataphoresis treatment for greater thermal stability. COB LED, with 4000K color temperature with CRI90. Electronic equipment ON OFF included. With an IP43 degree of protection. Insulation class II. Photobiological safety group 0. Hours of life: 50,000 L80 B10. Finished in black and white.

Finish: Matte black RAL 9011

Weight: 510 g

Installation: Recessed