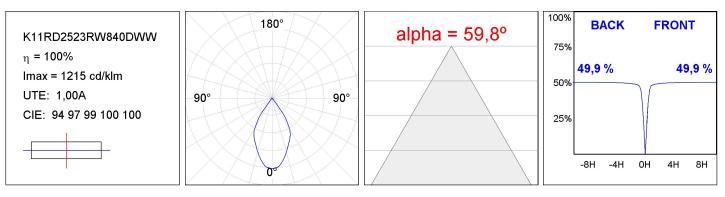

g

Installation: Recessed

## **TECHNICAL SPECIFICATIONS:**

| Light output: | 2.184 lm                 | ⁰K :          | 4000             |
|---------------|--------------------------|---------------|------------------|
| Plum:         | 20,3W                    | CRI :         | 80               |
| Efficacy:     | 107,5 lm/w               | MacAdam:      | 3                |
| Туре:         | СОВ                      | Power Supply: | 220-240V 50/60Hz |
| LED Lifetime: | 50.000 L80 B10 (Ta=25°C) | Gear:         | Adjustable DALI  |
| Power:        | 19W                      |               |                  |

Light output tolerance +/- 10%

EPD

Worktitude for light

## **KOMBIC 100 DOWNLIGHT**

K11RD2523RW840DWW

KOMBIC 100 RD 2500 IP23 NW RF WFL DA W/W



## **PHOTOMETRIC DATA :**