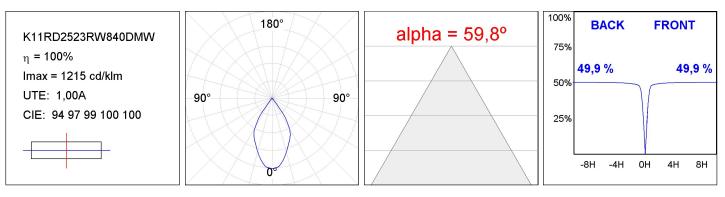

te mate
Weight: 442 g

Installation: Recessed

#### **TECHNICAL SPECIFICATIONS:**

| Light output: | 2.184 lm                 | ⁰K :          | 4000             |
|---------------|--------------------------|---------------|------------------|
| Plum:         | 20,3W                    | CRI :         | 80               |
| Efficacy:     | 107,5 lm/w               | MacAdam:      | 3                |
| Туре:         | СОВ                      | Power Supply: | 220-240V 50/60Hz |
| LED Lifetime: | 50.000 L80 B10 (Ta=25°C) | Gear:         | Adjustable DALI  |
| Power:        | 19W                      |               |                  |

Light output tolerance +/- 10%





# **KOMBIC 100 DOWNLIGHT**

K11RD2523RW840DMW

KOMBIC 100 RD 2500 IP23 NW RF WFL DA M/W



#### **PHOTOMETRIC DATA :**