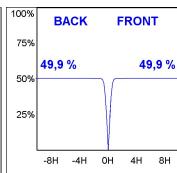

## **PHOTOMETRIC DATA:**

K11RD2523RW840DBB  $\eta$  = 100% Imax = 1293 cd/klm UTE: CIE: 99 100 100 100 100