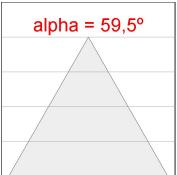

## **PHOTOMETRIC DATA:**

K11RD2523RW840DBB  $\eta$  = 100% Imax = 1293 cd/klm UTE: CIE: 99 100 100 100 100