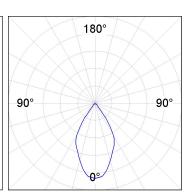

## **PHOTOMETRIC DATA:**

K11RD2523RW840DBB  $\eta$  = 100% Imax = 1293 cd/klm UTE: CIE: 99 100 100 100 100