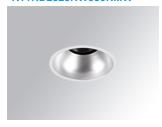

#### **KOMBIC 100 DOWNLIGHT**

#### K11RD2523RW830NMW

#### KOMBIC 100 RD 2500 IP23 WW RF WFL MA/WH

#### Description:

Round recessed downlight model KOMBIC 100 RD by Lamp brand. Reflector made of recycled polycarbonate R-PC FR WHITE TM non-brominated flame retardant additive. Flammability grade V0 according to UL94. Matte metallic interior reflector and frame in white finish. Heatsink made of die-cast aluminium. COB LED, colour temperature 3000K with CRI80. Luminaire with electronic wiring included. Insolation Class II. Lifetime: 50.000 L80 B10. With IP23 degree of protection. Group 0 photobiological safety. Reflector aluminium Wide Flood to achieve a controlled light distribution. Environmental Product Declaration - EPD®available, according to UNE-EN ISO 9001:2015 and UNE-EN ISO 14001:2015.