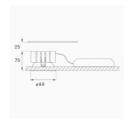

OMBIC 100 DOWNLIGHT**

#### K11RD2523RW830NMW



#### KOMBIC 100 RD 2500 IP23 WW RF WFL MA/WH

#### Description:

Round recessed downlight model KOMBIC 100 RD by Lamp brand. Reflector made of recycled polycarbonate R-PC FR WHITE TM non-brominated flame retardant additive. Flammability grade V0 according to UL94. Matte metallic interior reflector and frame in white finish. Heatsink made of die-cast aluminium. COB LED, colour temperature 3000K with CRI80. Luminaire with electronic wiring included. Insolation Class II. Lifetime: 50.000 L80 B10. With IP23 degree of protection. Group 0 photobiological safety. Reflector aluminium Wide Flood to achieve a controlled light distribution. Environmental Product Declaration - EPD®available, according to UNE-EN ISO 9001:2015 and UNE-EN ISO 14001:2015.



Finish: metalized polycarbonate mate

Weight: 442 g

Installation: Recessed

#### **TECHNICAL SPECIFICATIONS:**

Light output: 2.081 lm °K: 3000 Plum: 19,8W CRI: 80 Efficacy: 105,1 lm/w 3 MacAdam:

Type: СОВ Power Supply: 220-240V 50/60Hz

LED Lifetime: 50.000 L80 B10 (Ta=25°C) Gear: Electronic

Power: 19W

#### Light output tolerance +/- 10%





























# **CUSTOM MADE OPTIONS:**









Data according to regulations 2019/2020/EU and 2019/2015/EU











## **KOMBIC 100 DOWNLIGHT**



K11RD2523RW830NMW

KOMBIC 100 RD 2500 IP23 WW RF WFL MA/WH

### **PHOTOMETRIC DATA:**

$$\label{eq:continuous} \begin{split} \text{K11RD2523RW830NMW} \\ \eta = \text{100\%} \end{split}$$

lmax = 1215 cd/klm

UTE: 1,00A

CIE: 94 97 99 100 100