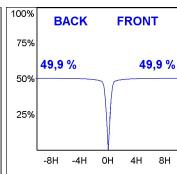

### **PHOTOMETRIC DATA:**

$$\label{eq:continuous} \begin{split} \text{K11RD2523RW830NMW} \\ \eta = \text{100\%} \end{split}$$

lmax = 1215 cd/klm

UTE: 1,00A

CIE: 94 97 99 100 100