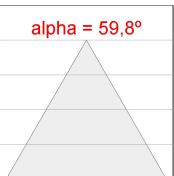

### **PHOTOMETRIC DATA:**

$$\label{eq:continuous} \begin{split} \text{K11RD2523RW830NMW} \\ \eta = \text{100\%} \end{split}$$

lmax = 1215 cd/klm

UTE: 1,00A

CIE: 94 97 99 100 100