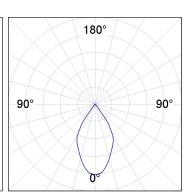

### **PHOTOMETRIC DATA:**

$$\label{eq:continuous} \begin{split} \text{K11RD2523RW830NMW} \\ \eta = \text{100\%} \end{split}$$

lmax = 1215 cd/klm

UTE: 1,00A

CIE: 94 97 99 100 100