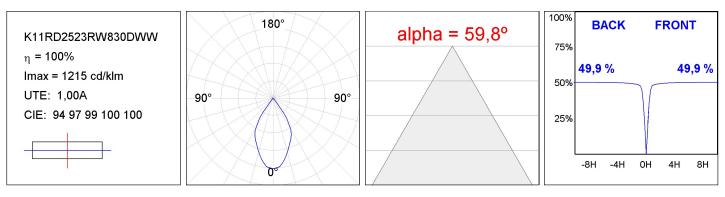

g

Installation: Recessed

## **TECHNICAL SPECIFICATIONS:**

| Light output: | 2.081 lm                 | ⁰K :          | 3000             |
|---------------|--------------------------|---------------|------------------|
| Plum:         | 20,3W                    | CRI :         | 80               |
| Efficacy:     | 102,5 lm/w               | MacAdam:      | 3                |
| Туре:         | СОВ                      | Power Supply: | 220-240V 50/60Hz |
| LED Lifetime: | 50.000 L80 B10 (Ta=25°C) | Gear:         | Adjustable DALI  |
| Power:        | 19W                      |               |                  |

Light output tolerance +/- 10%

EPD

Worktitude for light

## **KOMBIC 100 DOWNLIGHT**

K11RD2523RW830DWW

KOMBIC 100 RD 2500 IP23 WW RF WFL DA W/W



## **PHOTOMETRIC DATA :**