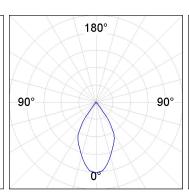

### **PHOTOMETRIC DATA:**

K11RD2523RW830DMW  $\eta$  = 100%

lmax = 1215 cd/klm

UTE: 1,00A CIE: 94 97 99 100 100