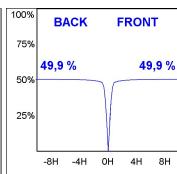

### **PHOTOMETRIC DATA:**

K11RD2523RW830DMW  $\eta$  = 100%

lmax = 1215 cd/klm

UTE: 1,00A CIE: 94 97 99 100 100