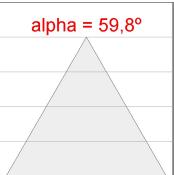

### **PHOTOMETRIC DATA:**

K11RD2523RW830DMW  $\eta$  = 100%

lmax = 1215 cd/klm

UTE: 1,00A CIE: 94 97 99 100 100