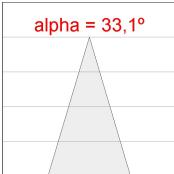

## **PHOTOMETRIC DATA:**

K11RD2523RF840DBB  $\eta$  = 100% Imax = 2279 cd/klm UTE: CIE: 100 100 100 100 100