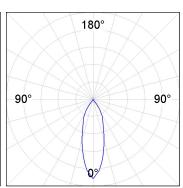

## **PHOTOMETRIC DATA:**

K11RD2523RF840DBB  $\eta$  = 100% Imax = 2279 cd/klm UTE: CIE: 100 100 100 100 100