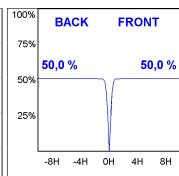

## **PHOTOMETRIC DATA:**

K11RD2523RF840DBB  $\eta$  = 100% Imax = 2279 cd/klm UTE: CIE: 100 100 100 100 100