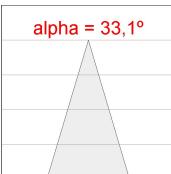

## **PHOTOMETRIC DATA:**

K11RD2523RF830DBB  $\eta = 100\%$   $Imax = 2279 \ cd/kIm$  UTE:  $CIE: \ 100 \ 100 \ 100 \ 100 \ 100$ 