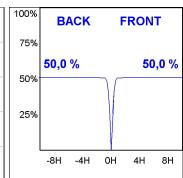

## **PHOTOMETRIC DATA:**

K11RD2523RF830DBB  $\eta = 100\%$   $Imax = 2279 \ cd/kIm$  UTE:  $CIE: \ 100 \ 100 \ 100 \ 100 \ 100$ 