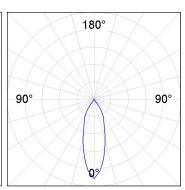

## **PHOTOMETRIC DATA:**

K11RD2523RF830DBB  $\eta = 100\%$   $Imax = 2279 \ cd/kIm$  UTE:  $CIE: \ 100 \ 100 \ 100 \ 100 \ 100$ 