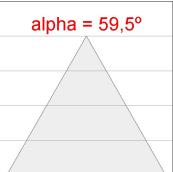

## **PHOTOMETRIC DATA:**

$$\label{eq:continuous} \begin{split} &\text{K11RD2023RW940DBW} \\ &\eta = 100\% \\ &\text{Imax} = 1293 \text{ cd/klm} \\ &\text{UTE:} \end{split}$$

CIE: 99 100 100 100 100