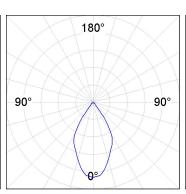

## **PHOTOMETRIC DATA:**

$$\label{eq:continuous} \begin{split} &\text{K11RD2023RW940DBW} \\ &\eta = 100\% \\ &\text{Imax} = 1293 \text{ cd/klm} \\ &\text{UTE:} \end{split}$$

CIE: 99 100 100 100 100