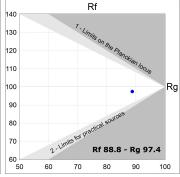

# **TECHNICAL SPECIFICATIONS:**

Light output: 1.744 lm °K: 4000 Plum: 20,3W CRI: 90 Efficacy: 85,9 lm/w R9: 65 Type: СОВ 3 MacAdam:

 LED Lifetime:
 50.000 L80 B10 (Ta=25°C)
 Power Supply:
 220-240V 50/60Hz