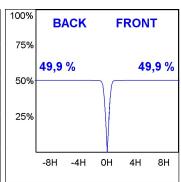

## **PHOTOMETRIC DATA:**

$$\label{eq:continuous} \begin{split} &\text{K11RD2023RW940DBW} \\ &\eta = 100\% \\ &\text{Imax} = 1293 \text{ cd/klm} \\ &\text{UTE:} \end{split}$$

CIE: 99 100 100 100 100