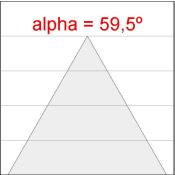

### **PHOTOMETRIC DATA:**

K11RD2023RW940DBB  $\eta = 100\%$ Imax = 1293 cd/klm UTE:

CIE: 99 100 100 100 100