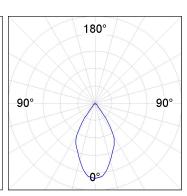

### **PHOTOMETRIC DATA:**

K11RD2023RW940DBB  $\eta = 100\%$ Imax = 1293 cd/klm UTE:

CIE: 99 100 100 100 100