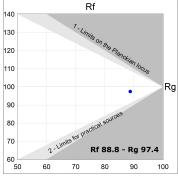

## **KOMBIC 100 DOWNLIGHT**



K11RD2023RW940DBB

KOM 100 RD 2000 IP23 9NW RF WFL DA BK/BK

Description:

Finish: Matte black RAL 9011

Weight: 382 g

Installation: Recessed

## **TECHNICAL SPECIFICATIONS:**

Light output: 1.744 lm °K: 4000 Plum: 20,3W CRI: 90 Efficacy: 85,9 lm/w R9: 65 Type: СОВ 3 MacAdam:

LED Lifetime: 50.000 L80 B10 (Ta=25°C) 220-240V 50/60Hz Power Supply: Power: 19W Gear: Adjustable DALI

Light output tolerance +/- 10%

**EPD** 

## **KOMBIC 100 DOWNLIGHT**



K11RD2023RW940DBB

# KOM 100 RD 2000 IP23 9NW RF WFL DA BK/BK

### **PHOTOMETRIC DATA:**

K11RD2023RW940DBB  $\eta = 100\%$ Imax = 1293 cd/klm UTE:

CIE: 99 100 100 100 100