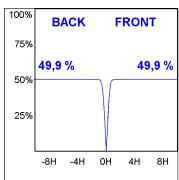

### **PHOTOMETRIC DATA:**

K11RD2023RW940DBB  $\eta = 100\%$ Imax = 1293 cd/klm UTE:

CIE: 99 100 100 100 100