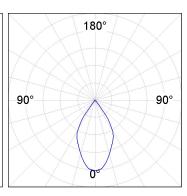

## **PHOTOMETRIC DATA:**

K11RD2023RW930DMW  $\eta = 100\%$ Imax = 1215 cd/klm UTE: 1,00A

CIE: 94 97 99 100 100