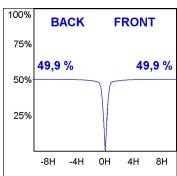

## **PHOTOMETRIC DATA:**

K11RD2023RW930DMW  $\eta = 100\%$ Imax = 1215 cd/klm UTE: 1,00A

CIE: 94 97 99 100 100