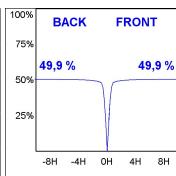

### **PHOTOMETRIC DATA:**

K11RD2023RW927DWW  $\eta$  = 100%

lmax = 1215 cd/klm

iiiidx — 1215 Cd/Kiiii

UTE: 1,00A

CIE: 94 97 99 100 100