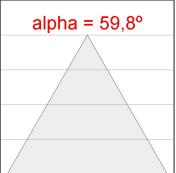

### **PHOTOMETRIC DATA:**

K11RD2023RW927DWW  $\eta$  = 100%

lmax = 1215 cd/klm

iiiidx — 1215 Cd/Kiiii

UTE: 1,00A

CIE: 94 97 99 100 100