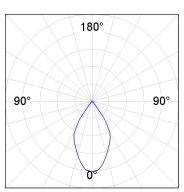

### **PHOTOMETRIC DATA:**

K11RD2023RW927DWW  $\eta$  = 100%

lmax = 1215 cd/klm

iiiidx — 1215 Cd/Kiiii

UTE: 1,00A

CIE: 94 97 99 100 100