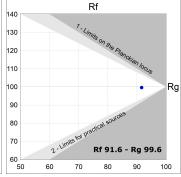

## **TECHNICAL SPECIFICATIONS:**

Light output: 1.710 lm °K: 2700 Plum: 20,3W CRI: 90 Efficacy: 84,2 lm/w R9: 58 Type: СОВ 3 MacAdam:

 LED Lifetime:
 50.000 L80 B10 (Ta=25°C)
 Power Supply:
 220-240V 50/60Hz