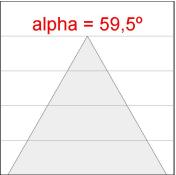

# **PHOTOMETRIC DATA:**

$$\label{eq:continuity} \begin{split} & \text{K11RD2023RW927DBW} \\ & \eta = 100\% \\ & \text{Imax} = 1293 \text{ cd/klm} \\ & \text{UTE:} \end{split}$$

CIE: 99 100 100 100 100