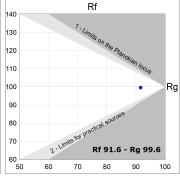

## **TECHNICAL SPECIFICATIONS:**

Light output: 1.568 lm °K: 2700 Plum: 20,3W CRI: 90 Efficacy: 77,2 lm/w R9: 58 Type: СОВ MacAdam: 3

LED Lifetime: 50.000 L80 B10 (Ta=25°C) Power Supply: 220-240V 50/60Hz Gear: Power: 19W Adjustable DALI