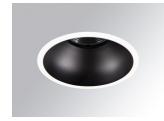

## K11RD2023RW927DBW

**KOM 100 RD 2000 IP23 9VWW RF WFL DA B/W** 

Round recessed downlight model KOMBIC 100 RD by Lamp brand. Reflector made of recycled polycarbonate R-PC FR WHITE TM non-brominated flame retardant additive. Flammability grade V0 according to UL94. Black interior reflector and frame in white finish. Heatsink made of die-cast aluminium. COB LED, colour temperature 2700K with CRI90. Luminaire with DALI wiring included. Insolation Class II. Lifetime: 50.000 L80 B10. With IP23 degree of protection. Group 0 photobiological safety. Reflector aluminium Wide Flood to achieve a controlled light distribution. Environmental Product Declaration - EPD®available, according to UNE-EN ISO 9001:2015 and UNE-

EN ISO 14001:2015.

Description:

Finish: Shiny white RAL 9010

Weight: 382 g

Installation: Recessed