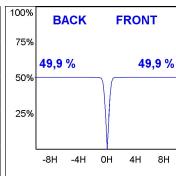

# **PHOTOMETRIC DATA:**

$$\label{eq:continuity} \begin{split} & \text{K11RD2023RW927DBW} \\ & \eta = 100\% \\ & \text{Imax} = 1293 \text{ cd/klm} \\ & \text{UTE:} \end{split}$$

CIE: 99 100 100 100 100