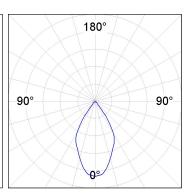

# **PHOTOMETRIC DATA:**

$$\label{eq:continuity} \begin{split} & \text{K11RD2023RW927DBW} \\ & \eta = 100\% \\ & \text{Imax} = 1293 \text{ cd/klm} \\ & \text{UTE:} \end{split}$$

CIE: 99 100 100 100 100