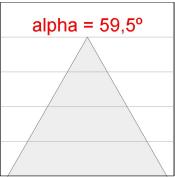

### **PHOTOMETRIC DATA:**

K11RD2023RW927DBB  $\eta = 100\%$ Imax = 1293 cd/klm UTE:

CIE: 99 100 100 100 100