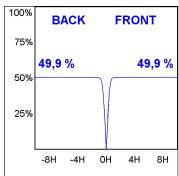

### **PHOTOMETRIC DATA:**

K11RD2023RW927DBB  $\eta = 100\%$ Imax = 1293 cd/klm UTE:

CIE: 99 100 100 100 100