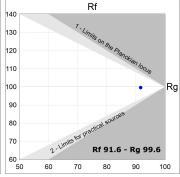

## **TECHNICAL SPECIFICATIONS:**

Light output: 1.568 lm °K: 2700 Plum: 20,3W CRI: 90 Efficacy: 77,2 lm/w R9: 58 Type: СОВ 3 MacAdam:

 LED Lifetime:
 50.000 L80 B10 (Ta=25°C)
 Power Supply:
 220-240V 50/60Hz