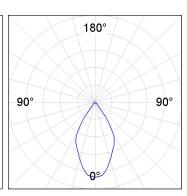

### **PHOTOMETRIC DATA:**

K11RD2023RW927DBB  $\eta = 100\%$ Imax = 1293 cd/klm UTE:

CIE: 99 100 100 100 100