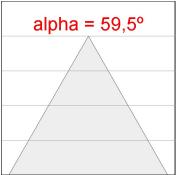

### **PHOTOMETRIC DATA:**

K11RD2023RW830DMW η = 100% Imax = 1293 cd/klm UTE: CIE: 99 100 100 100 100

Data according to regulations 2019/2020/EU and 2019/2015/EU