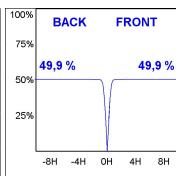

### **PHOTOMETRIC DATA:**

K11RD2023RW830DMW η = 100% Imax = 1293 cd/klm UTE: CIE: 99 100 100 100 100

Data according to regulations 2019/2020/EU and 2019/2015/EU