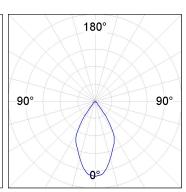

### **PHOTOMETRIC DATA:**

K11RD2023RW830DMW η = 100% Imax = 1293 cd/klm UTE: CIE: 99 100 100 100 100

Data according to regulations 2019/2020/EU and 2019/2015/EU