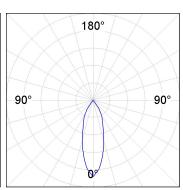

### **PHOTOMETRIC DATA:**

K11RD2023RF940DWW  $\eta = 100\%$ Imax = 2200 cd/klm UTE:

CIE: 98 99 100 100 100