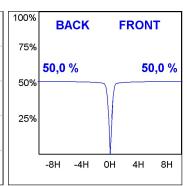

### **PHOTOMETRIC DATA:**

K11RD2023RF940DWW  $\eta = 100\%$ Imax = 2200 cd/klm UTE:

CIE: 98 99 100 100 100