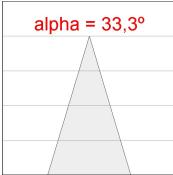

### **PHOTOMETRIC DATA:**

K11RD2023RF940DWW  $\eta = 100\%$ Imax = 2200 cd/klm UTE:

CIE: 98 99 100 100 100