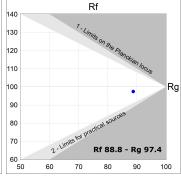

## **TECHNICAL SPECIFICATIONS:**

Light output: 2.019 lm °K: 4000 Plum: 20,3W CRI: 90 Efficacy: 99,4 lm/w 65 R9: UGR: <19 3 MacAdam:

 Type:
 COB
 Power Supply:
 220-240V 50/60Hz

 LED Lifetime:
 50.000 L80 B10 (Ta=25°C)
 Gear:
 Adjustable DALI