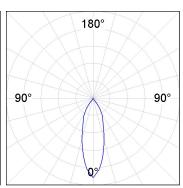

## **PHOTOMETRIC DATA:**

K11RD2023RF940DBB  $\eta = 100\%$ Imax = 2279 cd/klm UTE:

CIE: 100 100 100 100 100

Data according to regulations 2019/2020/EU and 2019/2015/EU