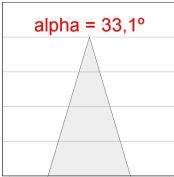

## **PHOTOMETRIC DATA:**

K11RD2023RF940DBB  $\eta = 100\%$ Imax = 2279 cd/klm UTE:

CIE: 100 100 100 100 100

Data according to regulations 2019/2020/EU and 2019/2015/EU