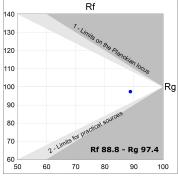

## **TECHNICAL SPECIFICATIONS:**

Light output: 1.903 lm °K: 4000 Plum: 20,3W CRI: 90 Efficacy: 93,7 lm/w 65 R9: UGR: <19 3 MacAdam:

 Type:
 COB
 Power Supply:
 220-240V 50/60Hz

 LED Lifetime:
 50.000 L80 B10 (Ta=25°C)
 Gear:
 Adjustable DALI