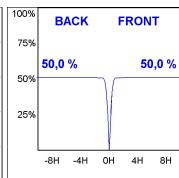

## **PHOTOMETRIC DATA:**

K11RD2023RF940DBB  $\eta = 100\%$ Imax = 2279 cd/klm UTE:

CIE: 100 100 100 100 100

Data according to regulations 2019/2020/EU and 2019/2015/EU