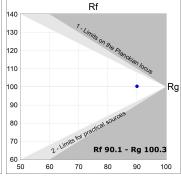

## **TECHNICAL SPECIFICATIONS:**

 Light output:
 1.893 lm
 oK:
 3000

 Plum:
 20,3W
 CRI:
 90

 Efficacy:
 93,2 lm/w
 MacAdam:
 3

 UGR:
 <19</td>
 Power Supply:
 220-240V 50/60Hz

 Type:
 COB
 Gear:
 Adjustable DALI