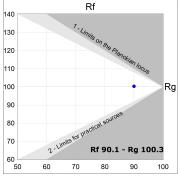

## **TECHNICAL SPECIFICATIONS:**

 Light output:
 1.785 lm
 ⁰K :
 3000

 Plum:
 20,3W
 CRI :
 90

 Efficacy:
 87,9 lm/w
 MacAdam:
 3

 UGR:
 <19</th>
 Power Supply:
 220-240V 50/60Hz

 Type:
 COB
 Gear:
 Adjustable DALI