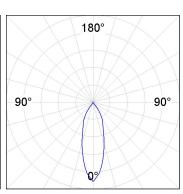

## **PHOTOMETRIC DATA:**

$$\label{eq:control_problem} \begin{split} \text{K11RD2023RF930DBB} \\ \eta &= 100\% \\ \text{Imax} &= 2279 \text{ cd/klm} \\ \text{UTE:} \end{split}$$

CIE: 100 100 100 100 100

Data according to regulations 2019/2020/EU and 2019/2015/EU