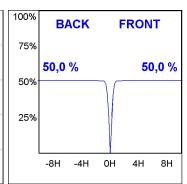

## **PHOTOMETRIC DATA:**

$$\label{eq:control_problem} \begin{split} \text{K11RD2023RF930DBB} \\ \eta &= 100\% \\ \text{Imax} &= 2279 \text{ cd/klm} \\ \text{UTE:} \end{split}$$

CIE: 100 100 100 100 100

Data according to regulations 2019/2020/EU and 2019/2015/EU