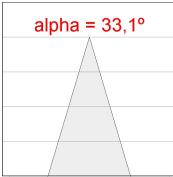

## **PHOTOMETRIC DATA:**

$$\label{eq:control_problem} \begin{split} \text{K11RD2023RF930DBB} \\ \eta &= 100\% \\ \text{Imax} &= 2279 \text{ cd/klm} \\ \text{UTE:} \end{split}$$

CIE: 100 100 100 100 100

Data according to regulations 2019/2020/EU and 2019/2015/EU