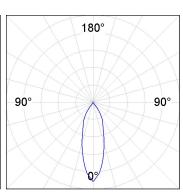

### **PHOTOMETRIC DATA:**

K11RD2023RF927DBW  $\eta = 100\%$ Imax = 2279 cd/klm UTE: