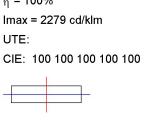

### **PHOTOMETRIC DATA:**

K11RD2023RF927DBW  $\eta = 100\%$ Imax = 2279 cd/klm UTE: