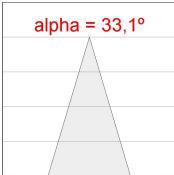

### **PHOTOMETRIC DATA:**

K11RD2023RF927DBW  $\eta = 100\%$ Imax = 2279 cd/klm UTE: