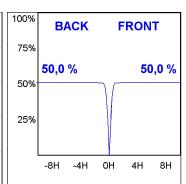

### **PHOTOMETRIC DATA:**

K11RD2023RF927DBW  $\eta = 100\%$ Imax = 2279 cd/klm UTE: