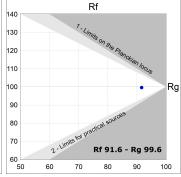

## **TECHNICAL SPECIFICATIONS:**

Light output: 1.711 lm °K: 2700 Plum: 20,3W CRI: 90 Efficacy: 84,2 lm/w R9: 58 UGR: <19 3 MacAdam:

 Type:
 COB
 Power Supply:
 220-240V 50/60Hz

 LED Lifetime:
 50.000 L80 B10 (Ta=25°C)
 Gear:
 Adjustable DALI