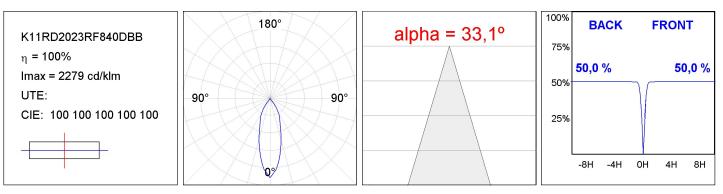

| ⁰К :          | 4000             |
|---------------|--------------------------|---------------|------------------|
| Plum:         | 14,2W                    | CRI :         | 80               |
| Efficacy:     | 86,3 lm/w                | R9 :          | 80               |
| UGR:          | <19                      | MacAdam:      | 3                |
| Туре:         | СОВ                      | Power Supply: | 220-240V 50/60Hz |
| LED Lifetime: | 50.000 L80 B10 (Ta=25°C) | Gear:         | Adjustable DALI  |
| Power:        | 13W                      |               |                  |

Light output tolerance +/- 10%



Tel. +34937366800 Web www.lamp.es



## **KOMBIC 100 DOWNLIGHT**

K11RD2023RF840DBB

KOMBIC 100 RD 2000 IP23 NW RF FL DA B/B



## **PHOTOMETRIC DATA :**