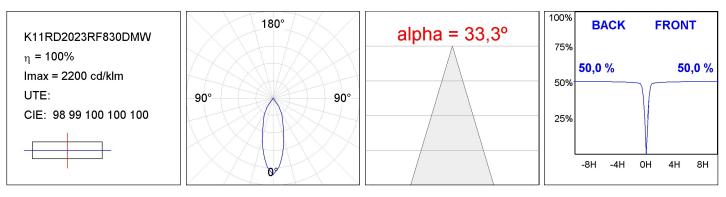

| Light output: | 1.612 lm                 | ٩K :          | 3000             |
|---------------|--------------------------|---------------|------------------|
| Plum:         | 14,2W                    | CRI :         | 80               |
| Efficacy:     | 113,5 lm/w               | R9 :          | 80               |
| UGR:          | <19                      | MacAdam:      | 3                |
| Туре:         | СОВ                      | Power Supply: | 220-240V 50/60Hz |
| LED Lifetime: | 50.000 L80 B10 (Ta=25°C) | Gear:         | Adjustable DALI  |
| Power:        | 13W                      |               |                  |

Light output tolerance +/- 10%



EPD



# **KOMBIC 100 DOWNLIGHT**

K11RD2023RF830DMW

KOMBIC 100 RD 2000 IP23 WW RF FL DA M/W



## **PHOTOMETRIC DATA :**