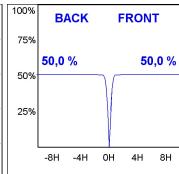

## **PHOTOMETRIC DATA:**

$$\label{eq:continuous} \begin{split} \text{K11RD2023RF830DBW} \\ \eta &= 100\% \\ \text{Imax} &= 2279 \text{ cd/klm} \\ \text{UTE:} \\ \text{CIE:} \ 100 \ 100 \ 100 \ 100 \ 100 \ 100 \end{split}$$