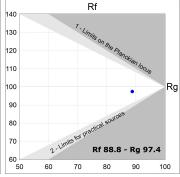

#### **PHOTOMETRIC DATA:**

K11RD1523RW940DMW  $\eta = 100\%$ 

lmax = 1215 cd/klm

UTE: 1,00A

CIE: 94 97 99 100 100