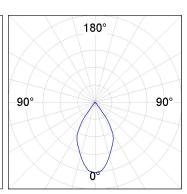

#### **PHOTOMETRIC DATA:**

K11RD1523RW940DMW  $\eta = 100\%$ 

lmax = 1215 cd/klm

UTE: 1,00A

CIE: 94 97 99 100 100