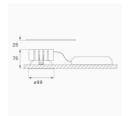

### **TECHNICAL SPECIFICATIONS:**

Light output: 1.406 lm °K: 4000 Plum: 14,2W CRI: 90 Efficacy: 99 lm/w R9: 65 Type: СОВ 3 MacAdam:

 LED Lifetime:
 50.000 L80 B10 (Ta=25°C)
 Power Supply:
 220-240V 50/60Hz

 Power:
 13W
 Gear:
 Adjustable DALI

Light output tolerance +/- 10%