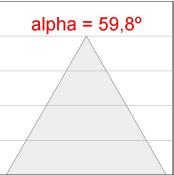

#### **PHOTOMETRIC DATA:**

K11RD1523RW940DMW  $\eta = 100\%$ 

lmax = 1215 cd/klm

UTE: 1,00A

CIE: 94 97 99 100 100