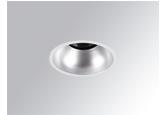

### K11RD1523RW940DMW

- KOM 100 RD 1500 IP23 9NW RF WFL DA MA/WH

Description:

Finish: Shiny white RAL 9010

Weight: 382 g

Installation: Recessed

### **KOMBIC 100 DOWNLIGHT**

K11RD1523RW940DMW

## KOM 100 RD 1500 IP23 9NW RF WFL DA MA/WH