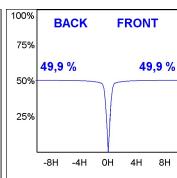

#### **PHOTOMETRIC DATA:**

K11RD1523RW940DMW  $\eta = 100\%$ 

lmax = 1215 cd/klm

UTE: 1,00A

CIE: 94 97 99 100 100