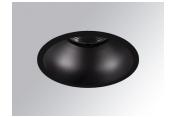

# **KOMBIC 100 DOWNLIGHT**

# K11RD1523RW940DBB

**KOM 100 RD 1500 IP23 9NW RF WFL DA BK/BK** 

Description:

Matte black RAL 9011 Finish:

Weight: 382 g

Installation: Recessed