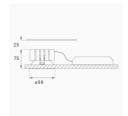

# K11RD1523RW940DBB

**KOM 100 RD 1500 IP23 9NW RF WFL DA BK/BK** 

Description:

Matte black RAL 9011 Finish:

Weight: 382 g

Installation: Recessed

# KOM 100 RD 1500 IP23 9NW RF WFL DA BK/BK