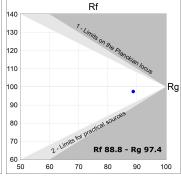

## **PHOTOMETRIC DATA:**

$$\label{eq:continuous} \begin{split} & \text{K11RD1523RW940DBB} \\ & \eta = 100\% \\ & \text{Imax} = 1293 \text{ cd/klm} \\ & \text{UTE:} \end{split}$$

CIE: 99 100 100 100 100