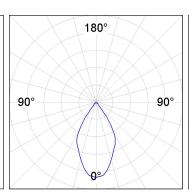

## **PHOTOMETRIC DATA:**

$$\label{eq:continuous} \begin{split} & \text{K11RD1523RW940DBB} \\ & \eta = 100\% \\ & \text{Imax} = 1293 \text{ cd/klm} \\ & \text{UTE:} \end{split}$$

CIE: 99 100 100 100 100