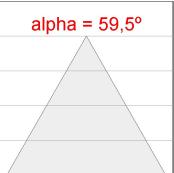

## **PHOTOMETRIC DATA:**

$$\label{eq:continuous} \begin{split} & \text{K11RD1523RW940DBB} \\ & \eta = 100\% \\ & \text{Imax} = 1293 \text{ cd/klm} \\ & \text{UTE:} \end{split}$$

CIE: 99 100 100 100 100