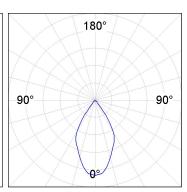

#### **PHOTOMETRIC DATA:**

$$\label{eq:continuous} \begin{split} &\text{K11RD1523RW927NBB} \\ &\eta = 100\% \\ &\text{Imax} = 1293 \text{ cd/klm} \\ &\text{UTE:} \end{split}$$

CIE: 99 100 100 100 100