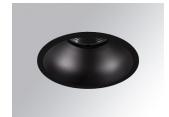

# **KOMBIC 100 DOWNLIGHT**

#### K11RD1523RW927NBB

**KOMBIC 100 RD 1500 IP23 9VWW RF WFL B/B** 

Description:

Matte black RAL 9011 Finish:

Weight: 382 g

Installation: Recessed