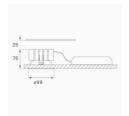

#### K11RD1523RW927NBB

**KOMBIC 100 RD 1500 IP23 9VWW RF WFL B/B** 

Description:

Matte black RAL 9011 Finish:

Weight: 382 g

Installation: Recessed

## **TECHNICAL SPECIFICATIONS:**

Light output: 1.168 lm °K: 2700 Plum: 14,5W CRI: 90 Efficacy: 80,5 lm/w R9: 58 UGR: <19

MacAdam: 3 Type: СОВ

LED Lifetime: 50.000 L80 B10 (Ta=25°C) Gear: Electronic

Power Supply:

220-240V 50/60Hz

Power: 13W

Light output tolerance +/- 10%