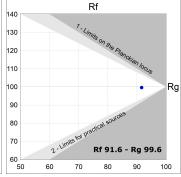

## **TECHNICAL SPECIFICATIONS:**

Light output: 1.168 lm °K: 2700 Plum: 14,5W CRI: 90 Efficacy: 80,5 lm/w R9: 58 UGR: <19

MacAdam: 3 Type: СОВ

LED Lifetime: 50.000 L80 B10 (Ta=25°C) Gear: Electronic

Power Supply: