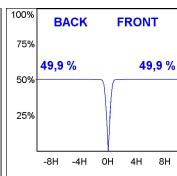

#### **PHOTOMETRIC DATA:**

$$\label{eq:continuous} \begin{split} &\text{K11RD1523RW927NBB} \\ &\eta = 100\% \\ &\text{Imax} = 1293 \text{ cd/klm} \\ &\text{UTE:} \end{split}$$

CIE: 99 100 100 100 100