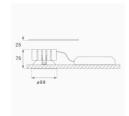

Finish: Shiny white RAL 9010

Weight: 382 g

Installation: Recessed

# **TECHNICAL SPECIFICATIONS:**

Light output: 1.264 lm °K: 2700 Plum: 14,2W CRI: 90 Efficacy: 88,9 lm/w R9: 58 Type: СОВ MacAdam: 3

LED Lifetime: 50.000 L80 B10 (Ta=25°C) Power Supply: 220-240V 50/60Hz Gear: Power: 13W Adjustable DALI