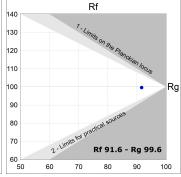

## **PHOTOMETRIC DATA:**

K11RD1523RW927DMW

 $\eta = 100\%$ 

lmax = 1215 cd/klm

UTE: 1,00A

CIE: 94 97 99 100 100