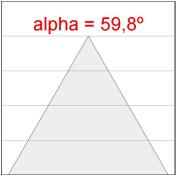

## **PHOTOMETRIC DATA:**

K11RD1523RW927DMW

 $\eta = 100\%$ 

lmax = 1215 cd/klm

UTE: 1,00A

CIE: 94 97 99 100 100