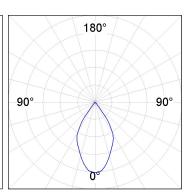

## **PHOTOMETRIC DATA:**

K11RD1523RW927DMW

 $\eta = 100\%$ 

lmax = 1215 cd/klm

UTE: 1,00A

CIE: 94 97 99 100 100