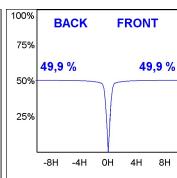

## **PHOTOMETRIC DATA:**

K11RD1523RW927DMW

 $\eta = 100\%$ 

lmax = 1215 cd/klm

UTE: 1,00A

CIE: 94 97 99 100 100