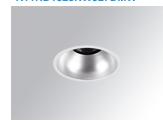

## **KOMBIC 100 DOWNLIGHT**

## Description:

Round recessed downlight model KOMBIC 100 RD by Lamp brand. Reflector made of recycled polycarbonate R-PC FR WHITE TM non-brominated flame retardant additive. Flammability grade V0 according to UL94. Matte metallic interior reflector and frame in white finish. Heatsink made of die-cast aluminium. COB LED, colour temperature 2700K with CRI90. Luminaire with electronic DALI wiring included. Insolation Class II. Lifetime: 50.000 L80 B10. With IP23 degree of protection. Group 0 photobiological safety. Reflector aluminium Wide Flood to achieve a controlled light distribution. Environmental Product Declaration - EPD®available, according to UNE-EN ISO 9001:2015 and UNE-EN ISO 14001:2015.

Finish: Shiny white RAL 9010

Weight: 382 g

Installation: Recessed