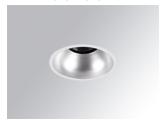

## **KOMBIC 100 DOWNLIGHT**

## K11RD1523RF940NMW

## KOMBIC 100 RD 1500 IP23 9NW RF FL MA/WH

## Description:

Round recessed downlight model KOMBIC 100 RD by Lamp brand. Reflector made of recycled polycarbonate R-PC FR WHITE TM non-brominated flame retardant additive. Flammability grade V0 according to UL94. Matte metallic interior reflector and frame in white finish. Heatsink made of die-cast aluminium. COB LED, colour temperature 4000K with CRI90. Luminaire with electronic wiring included. Insolation Class II. Lifetime: 50.000 L80 B10. With IP23 degree of protection. Group 0 photobiological safety. Reflector aluminium Flood to achieve a controlled light distribution and low UGR<19. Environmental Product Declaration - EPD®available, according to UNE-EN ISO 9001:2015 and UNE-EN ISO 14001:2015.