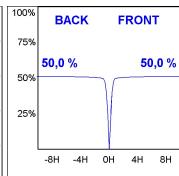

## **PHOTOMETRIC DATA:**

$$\label{eq:continuity} \begin{split} & \text{K11RD1523RF940NMW} \\ & \eta = 100\% \\ & \text{Imax} = 2200 \text{ cd/klm} \\ & \text{UTE:} \end{split}$$

CIE: 98 99 100 100 100