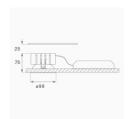

Finish: metalized polycarbonate mate

Weight: 382 g

Installation: Recessed

## **TECHNICAL SPECIFICATIONS:**

Light output: 1.474 lm °K: 4000 Plum: 14,5W CRI: 90 Efficacy: 101,6 lm/w R9: 65 UGR: <19 MacAdam: 3

Type: СОВ Power Supply: 220-240V 50/60Hz

LED Lifetime: 50.000 L80 B10 (Ta=25°C) Gear: Electronic