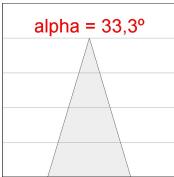

## **PHOTOMETRIC DATA:**

$$\label{eq:continuity} \begin{split} & \text{K11RD1523RF940NMW} \\ & \eta = 100\% \\ & \text{Imax} = 2200 \text{ cd/klm} \\ & \text{UTE:} \end{split}$$

CIE: 98 99 100 100 100