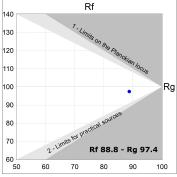

## **TECHNICAL SPECIFICATIONS:**

Light output: 1.474 lm °K: 4000 Plum: 14,2W CRI: 90 Efficacy: 103,8 lm/w R9: 65 UGR: <19 MacAdam: 3

Type: СОВ Power Supply: 220-240V 50/60Hz LED Lifetime: 50.000 L80 B10 (Ta=25°C) Gear: Adjustable DALI