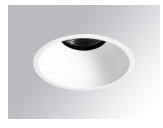

## Description:

Round recessed downlight model KOMBIC 100 RD by Lamp brand. Reflector made of recycled polycarbonate R-PC FR WHITE TM non-brominated flame retardant additive. Flammability grade V0 according to UL94. Interior reflector and frame in white finish. Heatsink made of die-cast aluminium. COB LED, colour temperature 4000K with CRI90. Luminaire with electronic wiring Dali included. Insolation Class II. Lifetime: 50.000 L80 B10. With IP23 degree of protection. Group 0 photobiological safety. Reflector aluminium Flood to achieve a controlled light distribution and low UGR<19. Environmental Product Declaration - EPD®available, according to UNE-EN ISO 9001:2015 and UNE-EN ISO 14001:2015.

Finish: Matte white RAL 9010

Weight: 382 g

Installation: Recessed