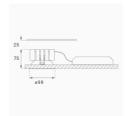

Finish: Matte white RAL 9010

Weight: 382 g

Installation: Recessed

## **TECHNICAL SPECIFICATIONS:**

Light output: 1.474 lm °K: 4000 Plum: 14,2W CRI: 90 Efficacy: 103,8 lm/w R9: 65 UGR: <19 MacAdam: 3

Type: СОВ Power Supply: 220-240V 50/60Hz LED Lifetime: 50.000 L80 B10 (Ta=25°C) Gear: Adjustable DALI