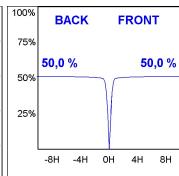

## **PHOTOMETRIC DATA:**

$$\label{eq:continuity} \begin{split} & \text{K11RD1523RF940DWW} \\ & \eta = 100\% \\ & \text{Imax} = 2200 \text{ cd/klm} \\ & \text{UTE:} \end{split}$$

CIE: 98 99 100 100 100