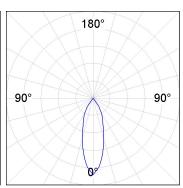

## **PHOTOMETRIC DATA:**

$$\label{eq:continuity} \begin{split} & \text{K11RD1523RF940DWW} \\ & \eta = 100\% \\ & \text{Imax} = 2200 \text{ cd/klm} \\ & \text{UTE:} \end{split}$$

CIE: 98 99 100 100 100