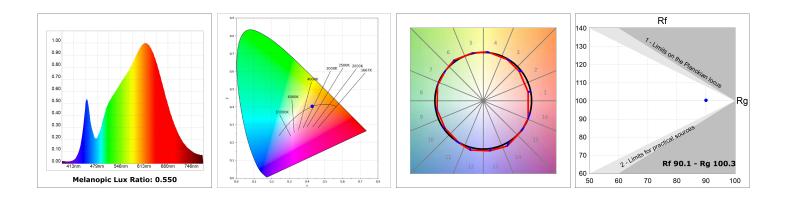

### **PHOTOMETRIC DATA :**

#### **TECHNICAL SPECIFICATIONS:**

| Light output: | 1.382 lm                 | °K :          | 3000             |  |
|---------------|--------------------------|---------------|------------------|--|
| Plum:         | 14,2W                    |               |                  |  |
| Efficacy:     | 97,3 lm/w                | MacAdam:      | 3                |  |
| UGR:          | <19                      | Power Supply: | 220-240V 50/60Hz |  |
| Туре:         | СОВ                      | Gear:         | Adjustable DALI  |  |
| LED Lifetime: | 50.000 L80 B10 (Ta=25°C) |               |                  |  |
| Power:        | 13W                      |               |                  |  |