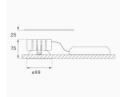

#### Finish: metalized polycarbonate mate

Weight: 382 g

Installation: Recessed