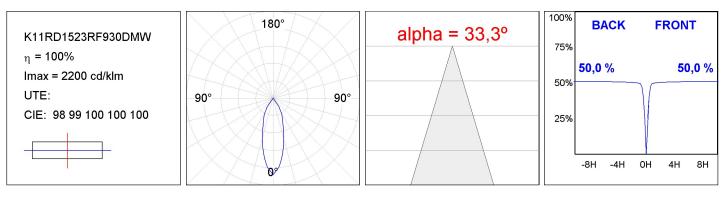

### **PHOTOMETRIC DATA :**

#### **TECHNICAL SPECIFICATIONS:**

| Light output: | 1.382 lm                 | °K :          | 3000             |  |
|---------------|--------------------------|---------------|------------------|--|
| Plum:         | 14,2W                    |               |                  |  |
| Efficacy:     | 97,3 lm/w                | MacAdam:      | 3                |  |
| UGR:          | <19                      | Power Supply: | 220-240V 50/60Hz |  |
| Туре:         | СОВ                      | Gear:         | Adjustable DALI  |  |
| LED Lifetime: | 50.000 L80 B10 (Ta=25°C) |               |                  |  |
| Power:        | 13W                      |               |                  |  |