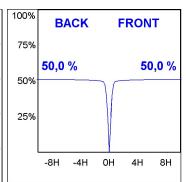

### **PHOTOMETRIC DATA:**

K11RD1523RF927NWW  $\eta = 100\%$ Imax = 2200 cd/klm UTE:

CIE: 98 99 100 100 100