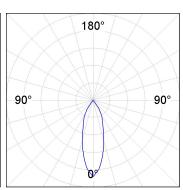

### **PHOTOMETRIC DATA:**

K11RD1523RF927NWW  $\eta = 100\%$ Imax = 2200 cd/klm UTE:

CIE: 98 99 100 100 100