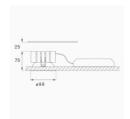

Finish: Matte white RAL 9010

Weight: 382 g

Installation: Recessed

#### **TECHNICAL SPECIFICATIONS:**

Light output: 1.325 lm °K: 2700

Plum: 14,5W Efficacy: 91,3 lm/w

UGR: <19 Power Supply: 220-240V 50/60Hz

Type: СОВ Gear: Electronic

LED Lifetime: 50.000 L80 B10 (Ta=25°C)

13W Power: