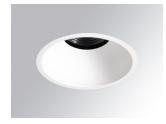

#### **KOMBIC 100 DOWNLIGHT**

#### Description:

Round recessed downlight model KOMBIC 100 RD by Lamp brand. Reflector made of recycled polycarbonate R-PC FR WHITE TM non-brominated flame retardant additive. Flammability grade V0 according to UL94. Interior reflector and frame in white finish. Heatsink made of die-cast aluminium. COB LED, colour temperature 2700K with CRI90. Luminaire with electronic wiring included. Insolation Class II. Lifetime: 50.000 L80 B10. With IP23 degree of protection. Group 0 photobiological safety. Reflector aluminium Flood to achieve a controlled light distribution and low UGR<19. Environmental Product Declaration - EPD®available, according to UNE-EN ISO 9001:2015 and UNE-EN ISO 14001:2015.

Finish: Matte white RAL 9010

Weight: 382 g

Installation: Recessed