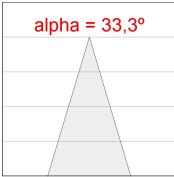

### **PHOTOMETRIC DATA:**

K11RD1523RF927NWW  $\eta = 100\%$ Imax = 2200 cd/klm UTE:

CIE: 98 99 100 100 100