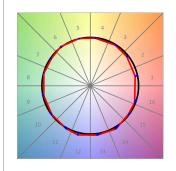

hieve a controlled light distribution and low UGR<19. Environmental Product Declaration - EPD®available, according to UNE-EN ISO 9001:2015 and UNE-EN ISO 14001:2015.



Finish: Matte white RAL 9010

Weight: 382 g

Installation: Recessed

#### **TECHNICAL SPECIFICATIONS:**

Light output: 1.325 lm °K: 2700

Plum: 14,5W Efficacy: 91,3 lm/w

UGR: <19 Power Supply: 220-240V 50/60Hz

Type: СОВ Gear: Electronic

LED Lifetime: 50.000 L80 B10 (Ta=25°C)

13W Power:

### Light output tolerance +/- 10%





























# **CUSTOM MADE OPTIONS:**



















MacAdam:

# **KOMBIC 100 DOWNLIGHT**



K11RD1523RF927NWW

# **KOMBIC 100 RD 1500 IP23 9VWW RF FL WH/WH**

### **PHOTOMETRIC DATA:**

K11RD1523RF927NWW  $\eta = 100\%$ Imax = 2200 cd/klm UTE:

CIE: 98 99 100 100 100