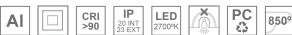

#### Description:

Round recessed downlight model KOMBIC 100 RD by Lamp brand. Reflector made of recycled polycarbonate R-PC FR WHITE TM non-brominated flame retardant additive. Flammability grade V0 according to UL94. Interior reflector and frame in white finish. Heatsink made of die-cast aluminium. COB LED, colour temperature 2700K with CRI90. Luminaire with electronic wiring included. Insolation Class II. Lifetime: 50.000 L80 B10. With IP23 degree of protection. Group 0 photobiological safety. Reflector aluminium Flood to achieve a controlled light distribution and low UGR<19. Environmental Product Declaration - EPD®available, according to UNE-EN ISO 9001:2015 and UNE-EN ISO 14001:2015.

#### **TECHNICAL SPECIFICATIONS:**

Light output: 1.325 lm °K: 2700

Plum: 14,5W Efficacy: 91,3 lm/w

UGR: <19 Power Supply: 220-240V 50/60Hz

Type: СОВ Gear: Electronic

LED Lifetime: 50.000 L80 B10 (Ta=25°C)

13W Power: