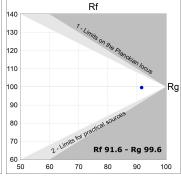

#### Description:

Round recessed downlight model KOMBIC 100 RD by Lamp brand. Reflector made of recycled polycarbonate R-PC FR WHITE TM non-brominated flame retardant additive. Flammability grade V0 according to UL94. Interior reflector and frame in white finish. Heatsink made of die-cast aluminium. COB LED, colour temperature 2700K with CRI90. Luminaire with electronic wiring included. Insolation Class II. Lifetime: 50.000 L80 B10. With IP23 degree of protection. Group 0 photobiological safety. Reflector aluminium Flood to achieve a controlled light distribution and low UGR<19. Environmental Product Declaration - EPD®available, according to UNE-EN ISO 9001:2015 and UNE-EN ISO 14001:2015.