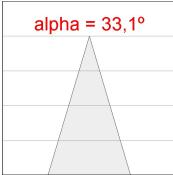

## **PHOTOMETRIC DATA:**

K11RD1523RF927NBW  $\eta = 100\%$ Imax = 2279 cd/klm UTE:

CIE: 100 100 100 100 100