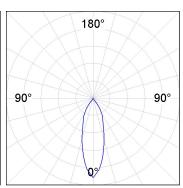

## **PHOTOMETRIC DATA:**

K11RD1523RF927NBW  $\eta = 100\%$ Imax = 2279 cd/klm UTE:

CIE: 100 100 100 100 100