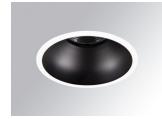

## Description:

Round recessed downlight model KOMBIC 100 RD by Lamp brand. Reflector made of recycled polycarbonate R-PC FR WHITE TM non-brominated flame retardant additive. Flammability grade V0 according to UL94. Black interior reflector and frame in white finish. Heatsink made of die-cast aluminium. COB LED, colour temperature 2700K with CRI90. Luminaire with electronic wiring included. Insolation Class II. Lifetime: 50.000 L80 B10. With IP23 degree of protection. Group 0 photobiological safety. Reflector aluminium Flood to achieve a controlled light distribution and low glare level UGR 17. Environmental Product Declaration - EPD®available, according to UNE-EN ISO 9001:2015 and UNE-EN ISO 14001:2015.

Finish: Matte black RAL 9011

Weight: 382 g

Installation: Recessed