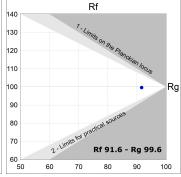

olled light distribution and low glare level UGR 17. Environmental Product Declaration - EPD®available, according to UNE-EN ISO 9001:2015 and UNE-EN ISO 14001:2015.



Finish: Matte black RAL 9011

Weight: 382 g

Installation: Recessed

## **TECHNICAL SPECIFICATIONS:**

Light output: 1.273 lm °K: 2700

Plum: 14,5W Efficacy: 87,7 lm/w

UGR: <19 Power Supply: 220-240V 50/60Hz

Type: СОВ Gear: Electronic

LED Lifetime: 50.000 L80 B10 (Ta=25°C)

13W Power:

## Light output tolerance +/- 10%



















MacAdam:











## **CUSTOM MADE OPTIONS:**



















# **KOMBIC 100 DOWNLIGHT**



K11RD1523RF927NBW

# **KOMBIC 100 RD 1500 IP23 9VWW RF FL BK/WH**

## **PHOTOMETRIC DATA:**

K11RD1523RF927NBW  $\eta = 100\%$ Imax = 2279 cd/klm UTE:

CIE: 100 100 100 100 100