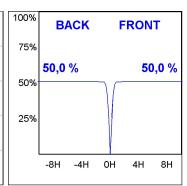

## **PHOTOMETRIC DATA:**

K11RD1523RF927NBW  $\eta = 100\%$ Imax = 2279 cd/klm UTE:

CIE: 100 100 100 100 100