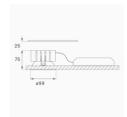

Finish: Matte black RAL 9011

Weight: 382 g

Installation: Recessed

## **TECHNICAL SPECIFICATIONS:**

Light output: 1.273 lm °K: 2700

Plum: 14,5W Efficacy: 87,7 lm/w

UGR: <19 Power Supply: 220-240V 50/60Hz

Type: СОВ Gear: Electronic

LED Lifetime: 50.000 L80 B10 (Ta=25°C)

13W Power: