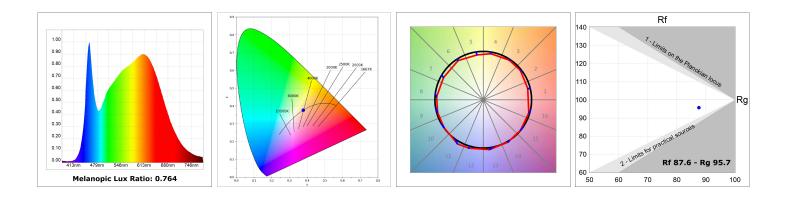

### **TECHNICAL SPECIFICATIONS:**

| Light output: | 3.800 lm                | ⁰K :          | 4000             |
|---------------|-------------------------|---------------|------------------|
| Plum:         | 36,7W                   | CRI :         | 90               |
| Efficacy:     | 103,5 lm/w              | R9 :          | 64               |
| Туре:         | СОВ                     | MacAdam:      | 3                |
| LED Lifetime: | 72.000 L80B10 (Ta=25°C) | Power Supply: | 220-240V 50/60Hz |
| Power:        | 33W                     | Gear:         | Electronic       |