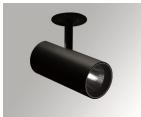

#### **Description:**

LAMP semi-recessed multidirectional spotlight HANCE G2 SEMIREC 4000. Allowing 355° rotation and tilting up to 90°. Body made of die-cast aluminium for proper thermal management. Black polycarbonate injection moulded anti-glare ring. 35° flood reflector. LED COB, 4000K y CRI90. Electronic ON OFF control gear included.IP20, IK07 ratings. Insulation Class II. LED life time: 72.000 L80B10 (Ta=25°C). Available finishes: Textured white and textured black.

Finish: Texturised black RAL 9011

Installation: Semi-Recessed