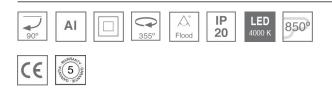

#### **Description:**

LAMP semi-recessed multidirectional spotlight HANCE G2 SEMIREC 4000. Allowing 355° rotation and tilting up to 90°. Body made of die-cast aluminium for proper thermal management. Black polycarbonate injection moulded anti-glare ring. 35° flood reflector. LED COB, 4000K y CRI90. Electronic ON OFF control gear included.IP20, IK07 ratings. Insulation Class II. LED life time: 72.000 L80B10 (Ta=25°C). Available finishes: Textured white and textured black.

### **TECHNICAL SPECIFICATIONS:**

| Light output: | 3.800 lm                | ⁰K :          | 4000             |
|---------------|-------------------------|---------------|------------------|
| Plum:         | 36,7W                   | CRI :         | 90               |
| Efficacy:     | 103,5 lm/w              | R9 :          | 64               |
| Туре:         | СОВ                     | MacAdam:      | 3                |
| LED Lifetime: | 72.000 L80B10 (Ta=25°C) | Power Supply: | 220-240V 50/60Hz |
| Power:        | 33W                     | Gear:         | Electronic       |