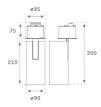

Finish: Texturised black RAL 9011

Installation: Semi-Recessed

### **TECHNICAL SPECIFICATIONS:**

| Light output: | 3.800 lm                | ⁰K :          | 4000             |
|---------------|-------------------------|---------------|------------------|
| Plum:         | 36,7W                   | CRI :         | 90               |
| Efficacy:     | 103,5 lm/w              | R9 :          | 64               |
| Туре:         | СОВ                     | MacAdam:      | 3                |
| LED Lifetime: | 72.000 L80B10 (Ta=25°C) | Power Supply: | 220-240V 50/60Hz |
| Power:        | 33W                     | Gear:         | Electronic       |