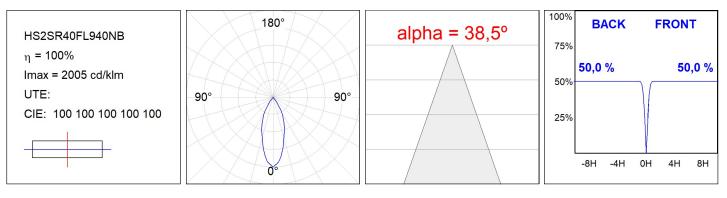

#### HS2SR40FL940NB

### **TECHNICAL SPECIFICATIONS:**

| Light output: | 3.800 lm                | ⁰K :          | 4000             |
|---------------|-------------------------|---------------|------------------|
| Plum:         | 36,7W                   | CRI :         | 90               |
| Efficacy:     | 103,5 lm/w              | R9 :          | 64               |
| Туре:         | СОВ                     | MacAdam:      | 3                |
| LED Lifetime: | 72.000 L80B10 (Ta=25°C) | Power Supply: | 220-240V 50/60Hz |
| Power:        | 33W                     | Gear:         | Electronic       |

## **PHOTOMETRIC DATA :**