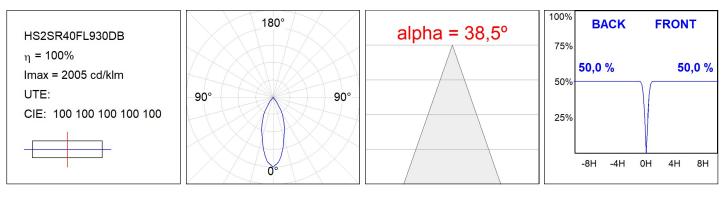

## **PHOTOMETRIC DATA :**

### **TECHNICAL SPECIFICATIONS:**

| Light output: | 3.606 lm                | ⁰K :          | 3000             |
|---------------|-------------------------|---------------|------------------|
| Plum:         | 36,7W                   | CRI :         | 90               |
| Efficacy:     | 98,3 lm/w               | R9 :          | 61               |
| Туре:         | СОВ                     | MacAdam:      | 3                |
| LED Lifetime: | 72.000 L80B10 (Ta=25°C) | Power Supply: | 220-240V 50/60Hz |
| Power:        | 33W                     | Gear:         | Adjustable DALI  |