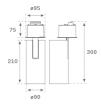

#### **Description:**

LAMP semi-recessed multidirectional spotlight HANCE G2 SEMIREC 4000. Allowing 355° rotation and tilting up to 90°. Body made of die-cast aluminium for proper thermal management. Black polycarbonate injection moulded anti-glare ring. 35° flood reflector. LED COB, 3000K and CRI90. Electronic DALI control gear included.IP20, IK07 ratings. Insulation Class II. LED life time: 72.000 L80B10 (Ta=25°C). Available finishes: Textured white and textured black.

#### Installation: Semi-Recessed

### **TECHNICAL SPECIFICATIONS:**

| Light output: | 3.606 lm                | ⁰K :          | 3000             |
|---------------|-------------------------|---------------|------------------|
| Plum:         | 36,7W                   | CRI :         | 90               |
| Efficacy:     | 98,3 lm/w               | R9 :          | 61               |
| Туре:         | СОВ                     | MacAdam:      | 3                |
| LED Lifetime: | 72.000 L80B10 (Ta=25°C) | Power Supply: | 220-240V 50/60Hz |
| Power:        | 33W                     | Gear:         | Adjustable DALI  |