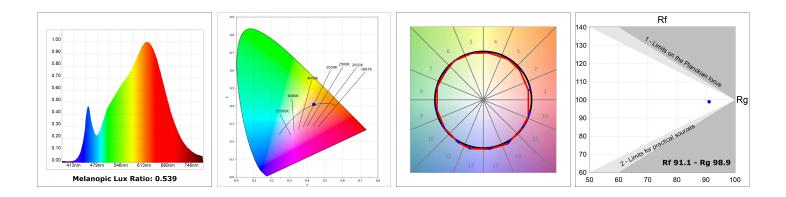

### **TECHNICAL SPECIFICATIONS:**

| Light output: | 3.606 lm                | ⁰K :          | 3000             |
|---------------|-------------------------|---------------|------------------|
| Plum:         | 36,7W                   | CRI :         | 90               |
| Efficacy:     | 98,3 lm/w               | R9 :          | 61               |
| Туре:         | СОВ                     | MacAdam:      | 3                |
| LED Lifetime: | 72.000 L80B10 (Ta=25°C) | Power Supply: | 220-240V 50/60Hz |
| Power:        | 33W                     | Gear:         | Adjustable DALI  |