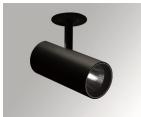

# HANCE G2 SEMIREC 4000 9WW FL DALI BK

#### **Description:**

LAMP semi-recessed multidirectional spotlight HANCE G2 SEMIREC 4000. Allowing 355° rotation and tilting up to 90°. Body made of die-cast aluminium for proper thermal management. Black polycarbonate injection moulded anti-glare ring. 35° flood reflector. LED COB, 3000K and CRI90. Electronic DALI control gear included.IP20, IK07 ratings. Insulation Class II. LED life time: 72.000 L80B10 (Ta=25°C). Available finishes: Textured white and textured black.

#### Installation: Semi-Recessed