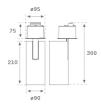

#### **Description:**

LAMP semi-recessed multidirectional spotlight HANCE G2 SEMIREC 3000. Allowing 355° rotation and tilting up to 90°. Body made of die-cast aluminium for proper thermal management. Black polycarbonate injection moulded anti-glare ring. 20° spot reflector. LED COB, 4000K and CRI90. Electronic DALI control gear included.IP20, IK07 ratings. Insulation Class II. LED life time: 72.000 L80B10 (Ta=25°C). Available finishes: Textured white and textured black.

Finish: Texturised white RAL 9010

Installation: Semi-Recessed