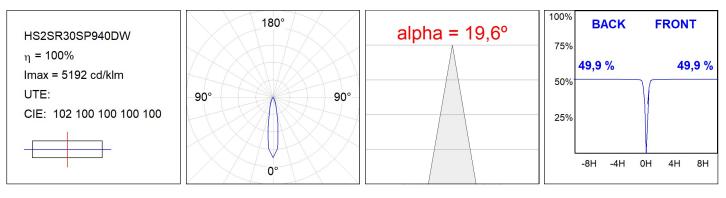

FICATIONS:**

| Light output: | 2.911 lm                | ⁰K :          | 4000             |
|---------------|-------------------------|---------------|------------------|
| Plum:         | 28,3W                   | CRI :         | 90               |
| Efficacy:     | 102,9 lm/w              | R9 :          | 64               |
| UGR:          | <19                     | MacAdam:      | 3                |
| Туре:         | СОВ                     | Power Supply: | 220-240V 50/60Hz |
| LED Lifetime: | 72.000 L80B10 (Ta=25°C) | Gear:         | Adjustable DALI  |
| Power:        | 25W                     |               |                  |

#### Light output tolerance +/- 10%



## **CUSTOM MADE OPTIONS:**





HS2SR30SP940DW

HANCE G2 SEMIREC 3000 9NW SP DALI WH

## **PHOTOMETRIC DATA :**







# ACCESORIES :

### Optical



Product code: HS2HO75

**Description:** HANCE G2 3000/4000 ACC. HONEYCOMB GRILLE HS2RI90C



Product code:

Description: HANCE G2 3000/4000 ACC. RING DECO CO.



Product code:

HS2RI90M

Description: HANCE G2 3000/4000 ACC. RING DECO MET.



Product code: HS2RI90W

Description: HANCE G2 3000/4000 ACC. RING DECO WH.



Product code: HS2TR75

Description: HANCE G2 3000/4000 ACC. DIF TRANS



Product code: HSSL50

Description: HANCE 1000/2000 ACC. SOFT LENS