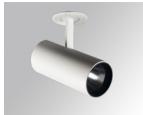

#### **Description:**

LAMP semi-recessed multidirectional spotlight HANCE G2 SEMIREC 3000. Allowing 355° rotation and tilting up to 90°. Body made of die-cast aluminium for proper thermal management. Black polycarbonate injection moulded anti-glare ring. 20° spot reflector. LED COB, 4000K and CRI90. Electronic DALI control gear included.IP20, IK07 ratings. Insulation Class II. LED life time: 72.000 L80B10 (Ta=25°C). Available finishes: Textured white and textured black.

Finish: Texturised white RAL 9010

Installation: Semi-Recessed