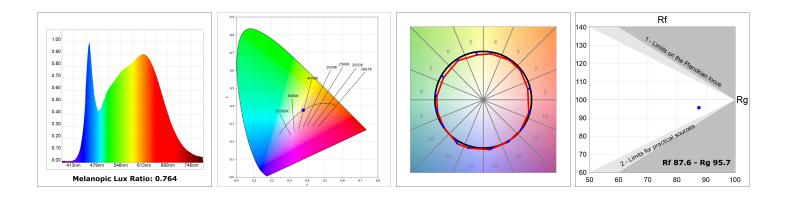

## **PHOTOMETRIC DATA :**

#### **TECHNICAL SPECIFICATIONS:**

| Light output: | 2.911 lm                | ⁰K :          | 4000             |
|---------------|-------------------------|---------------|------------------|
| Plum:         | 28,3W                   | CRI :         | 90               |
| Efficacy:     | 102,9 lm/w              | R9 :          | 64               |
| UGR:          | <19                     | MacAdam:      | 3                |
| Туре:         | СОВ                     | Power Supply: | 220-240V 50/60Hz |
| LED Lifetime: | 72.000 L80B10 (Ta=25°C) | Gear:         | Adjustable DALI  |
| Power:        | 25W                     |               |                  |