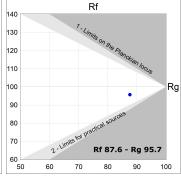

#### **PHOTOMETRIC DATA:**

$$\label{eq:eta} \begin{split} &\text{HS2SR30MF940NB} \\ &\eta = 100\% \\ &\text{Imax} = 3926 \text{ cd/klm} \\ &\text{UTE:} \end{split}$$

CIE: 101 100 100 100 100