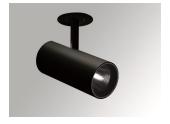

## HANCE G2 SEMIREC 3000 9NW MFL BK

#### Description:

LAMP semi-recessed multidirectional spotlight HANCE G2 SEMIREC 3000. Allowing 355° rotation and tilting up to 90°. Body made of die-cast aluminium for proper thermal management. Black polycarbonate injection moulded anti-glare ring. 25° middle flood reflector. LED COB, 4000K y CRI90. Electronic ON OFF control gear included. IP20, IK07 ratings. Insulation Class II. LED life time: 72.000 L80B10 (Ta=25°C). Available finishes: Textured white and textured black.

Finish: Texturised black RAL 9011

Installation: Semi-Recessed