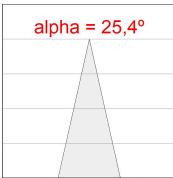

#### **PHOTOMETRIC DATA:**

$$\label{eq:eta} \begin{split} &\text{HS2SR30MF940NB} \\ &\eta = 100\% \\ &\text{Imax} = 3926 \text{ cd/klm} \\ &\text{UTE:} \end{split}$$

CIE: 101 100 100 100 100