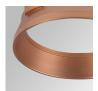

#### HS2SR30MF940NB

## HANCE G2 SEMIREC 3000 9NW MFL BK

#### Description:

LAMP semi-recessed multidirectional spotlight HANCE G2 SEMIREC 3000. Allowing 355° rotation and tilting up to 90°. Body made of die-cast aluminium for proper thermal management. Black polycarbonate injection moulded anti-glare ring. 25° middle flood reflector. LED COB, 4000K y CRI90. Electronic ON OFF control gear included. IP20, IK07 ratings. Insulation Class II. LED life time: 72.000 L80B10 (Ta=25°C). Available finishes: Textured white and textured black.

Finish: Texturised black RAL 9011

Installation: Semi-Recessed