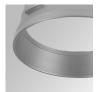

#### Description:

LAMP semi-recessed multidirectional spotlight HANCE G2 SEMIREC 3000. Allowing 355° rotation and tilting up to 90°. Body made of die-cast aluminium for proper thermal management. Black polycarbonate injection moulded anti-glare ring. 25° middle flood reflector. LED COB, 4000K y CRI90. Electronic ON OFF control gear included. IP20, IK07 ratings. Insulation Class II. LED life time: 72.000 L80B10 (Ta=25°C). Available finishes: Textured white and textured black.

Finish: Texturised black RAL 9011

Installation: Semi-Recessed