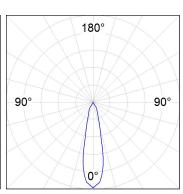

#### **PHOTOMETRIC DATA:**

$$\label{eq:eta} \begin{split} &\text{HS2SR30MF940NB} \\ &\eta = 100\% \\ &\text{Imax} = 3926 \text{ cd/klm} \\ &\text{UTE:} \end{split}$$

CIE: 101 100 100 100 100