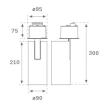

#### **TECHNICAL SPECIFICATIONS:**

Light output: 3.022 Im °K: 4000 Plum: 28,3W CRI: 90 Efficacy: 106,8 lm/w R9: 64 UGR: <19 MacAdam: 3

Type: COB Power Supply: 220-240V 50/60Hz

LED Lifetime: 72.000 L80B10 (Ta=25°C) Gear: Electronic

25W Power: