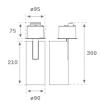

#### **Description:**

LAMP semi-recessed multidirectional spotlight HANCE G2 SEMIREC 3000. Allowing 355° rotation and tilting up to 90°. Body made of die-cast aluminium for proper thermal management. Black polycarbonate injection moulded anti-glare ring. 35° flood reflector. LED COB, 4000K and CRI90. Electronic DALI control gear included.IP20, IK07 ratings. Insulation Class II. LED life time: 72.000 L80B10 (Ta=25°C). Available finishes: Textured white and textured black.

#### **TECHNICAL SPECIFICATIONS:**

| Light output: | 2.826 lm                | ⁰K :          | 4000             |
|---------------|-------------------------|---------------|------------------|
| Plum:         | 28,3W                   | CRI :         | 90               |
| Efficacy:     | 99,9 lm/w               | R9 :          | 64               |
| UGR:          | <19                     | MacAdam:      | 3                |
| Туре:         | СОВ                     | Power Supply: | 220-240V 50/60Hz |
| LED Lifetime: | 72.000 L80B10 (Ta=25°C) | Gear:         | Adjustable DALI  |
| Power:        | 25W                     |               |                  |