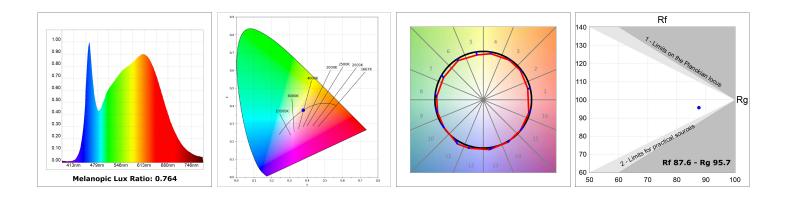

#### **TECHNICAL SPECIFICATIONS:**

| Light output: | 2.826 lm                | ⁰K :          | 4000             |
|---------------|-------------------------|---------------|------------------|
| Plum:         | 28,3W                   | CRI :         | 90               |
| Efficacy:     | 99,9 lm/w               | R9 :          | 64               |
| UGR:          | <19                     | MacAdam:      | 3                |
| Туре:         | СОВ                     | Power Supply: | 220-240V 50/60Hz |
| LED Lifetime: | 72.000 L80B10 (Ta=25°C) | Gear:         | Adjustable DALI  |
| Power:        | 25W                     |               |                  |

#### Light output tolerance +/- 10%

## **PHOTOMETRIC DATA :**