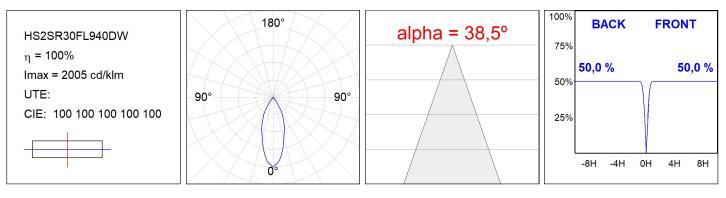

FICATIONS:**

| Light output: | 2.826 lm                | ⁰K :          | 4000             |
|---------------|-------------------------|---------------|------------------|
| Plum:         | 28,3W                   | CRI :         | 90               |
| Efficacy:     | 99,9 lm/w               | R9 :          | 64               |
| UGR:          | <19                     | MacAdam:      | 3                |
| Туре:         | СОВ                     | Power Supply: | 220-240V 50/60Hz |
| LED Lifetime: | 72.000 L80B10 (Ta=25°C) | Gear:         | Adjustable DALI  |
| Power:        | 25W                     |               |                  |

#### Light output tolerance +/- 10%



## **CUSTOM MADE OPTIONS:**





HS2SR30FL940DW

HANCE G2 SEMIREC 3000 9NW FL DALI WH

## **PHOTOMETRIC DATA :**







# ACCESORIES :

### Optical



Product code: HS2HO75

**Description:** HANCE G2 3000/4000 ACC. HONEYCOMB GRILLE HS2RI90C



Product code:

Description: HANCE G2 3000/4000 ACC. RING DECO CO.



Product code:

HS2RI90M

Description: HANCE G2 3000/4000 ACC. RING DECO MET.



Product code: HS2RI90W

Description: HANCE G2 3000/4000 ACC. RING DECO WH.



Product code: HS2TR75





Product code: HSSL50

Description: HANCE 1000/2000 ACC. SOFT LENS