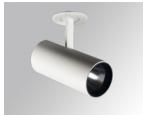

#### **Description:**

LAMP semi-recessed multidirectional spotlight HANCE G2 SEMIREC 3000. Allowing 355° rotation and tilting up to 90°. Body made of die-cast aluminium for proper thermal management. Black polycarbonate injection moulded anti-glare ring. 35° flood reflector. LED COB, 4000K and CRI90. Electronic DALI control gear included.IP20, IK07 ratings. Insulation Class II. LED life time: 72.000 L80B10 (Ta=25°C). Available finishes: Textured white and textured black.

Finish: Texturised white RAL 9010

Installation: Semi-Recessed