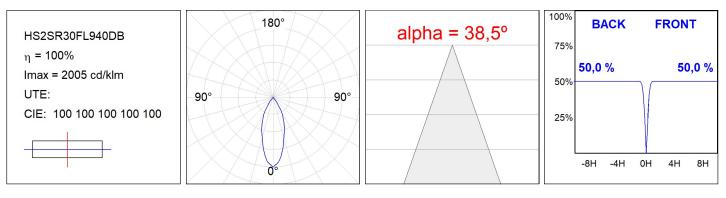

FICATIONS:**

| Light output: | 2.826 lm                | ⁰К:           | 4000             |
|---------------|-------------------------|---------------|------------------|
| Plum:         | 28,3W                   | CRI :         | 90               |
| Efficacy:     | 99,9 lm/w               | R9 :          | 64               |
| UGR:          | <19                     | MacAdam:      | 3                |
| Туре:         | СОВ                     | Power Supply: | 220-240V 50/60Hz |
| LED Lifetime: | 72.000 L80B10 (Ta=25ºC) | Gear:         | Adjustable DALI  |
| Power:        | 25W                     |               |                  |

#### Light output tolerance +/- 10%



### **CUSTOM MADE OPTIONS:**





HS2SR30FL940DB

HANCE G2 SEMIREC 3000 9NW FL DALI BK

# **PHOTOMETRIC DATA :**







# ACCESORIES :

## Optical



Product code: HS2HO75

**Description:** HANCE G2 3000/4000 ACC. HONEYCOMB GRILLE HS2RI90C



Product code:

Description: HANCE G2 3000/4000 ACC. RING DECO CO.



Product code:

HS2RI90M

Description: HANCE G2 3000/4000 ACC. RING DECO MET.



Product code: HS2RI90W

Description: HANCE G2 3000/4000 ACC. RING DECO WH.



Product code: HS2TR75

Description: HANCE G2 3000/4000 ACC. DIF TRANS



Product code: HSSL50

Description: HANCE 1000/2000 ACC. SOFT LENS