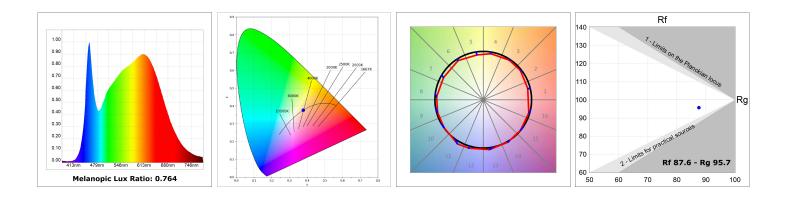

#### **TECHNICAL SPECIFICATIONS:**

| Light output: | 2.826 lm                | ⁰К:           | 4000             |
|---------------|-------------------------|---------------|------------------|
| Plum:         | 28,3W                   | CRI :         | 90               |
| Efficacy:     | 99,9 lm/w               | R9 :          | 64               |
| UGR:          | <19                     | MacAdam:      | 3                |
| Туре:         | СОВ                     | Power Supply: | 220-240V 50/60Hz |
| LED Lifetime: | 72.000 L80B10 (Ta=25ºC) | Gear:         | Adjustable DALI  |
| Power:        | 25W                     |               |                  |

#### Light output tolerance +/- 10%

# **PHOTOMETRIC DATA :**