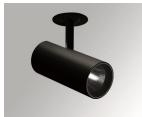

#### **Description:**

LAMP semi-recessed multidirectional spotlight HANCE G2 SEMIREC 3000. Allowing 355° rotation and tilting up to 90°. Body made of die-cast aluminium for proper thermal management. Black polycarbonate injection moulded anti-glare ring. 35° flood reflector. LED COB, 4000K and CRI90. Electronic DALI control gear included.IP20, IK07 ratings. Insulation Class II. LED life time: 72.000 L80B10 (Ta=25°C). Available finishes: Textured white and textured black.

Finish: Texturised black RAL 9011

#### Installation: Semi-Recessed