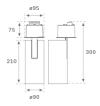

#### **Description:**

LAMP semi-recessed multidirectional spotlight HANCE G2 SEMIREC 3000. Allowing 355° rotation and tilting up to 90°. Body made of die-cast aluminium for proper thermal management. Black polycarbonate injection moulded anti-glare ring. 35° flood reflector. LED COB, 4000K and CRI90. Electronic DALI control gear included.IP20, IK07 ratings. Insulation Class II. LED life time: 72.000 L80B10 (Ta=25°C). Available finishes: Textured white and textured black.

#### Installation: Semi-Recessed