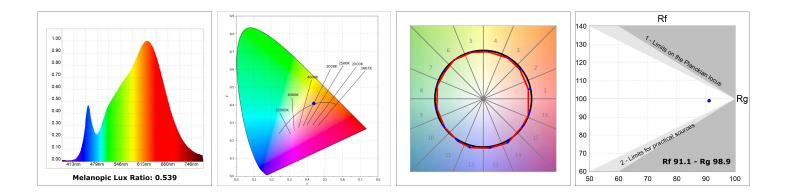

#### **TECHNICAL SPECIFICATIONS:**

| Light output: | 2.678 lm                | •К :          | 3000             |
|---------------|-------------------------|---------------|------------------|
| Plum:         | 28,3W                   | CRI :         | 90               |
| Efficacy:     | 94,6 lm/w               | R9 :          | 61               |
| UGR:          | <19                     | MacAdam:      | 3                |
| Туре:         | СОВ                     | Power Supply: | 220-240V 50/60Hz |
| LED Lifetime: | 72.000 L80B10 (Ta=25ºC) | Gear:         | Adjustable DALI  |
| Power:        | 25W                     |               |                  |

### Light output tolerance +/- 10%