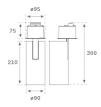

#### Installation: Semi-Recessed

#### **TECHNICAL SPECIFICATIONS:**

| Light output: | 2.678 lm                | •К :          | 3000             |
|---------------|-------------------------|---------------|------------------|
| Plum:         | 28,3W                   | CRI :         | 90               |
| Efficacy:     | 94,6 lm/w               | R9 :          | 61               |
| UGR:          | <19                     | MacAdam:      | 3                |
| Туре:         | СОВ                     | Power Supply: | 220-240V 50/60Hz |
| LED Lifetime: | 72.000 L80B10 (Ta=25ºC) | Gear:         | Adjustable DALI  |
| Power:        | 25W                     |               |                  |