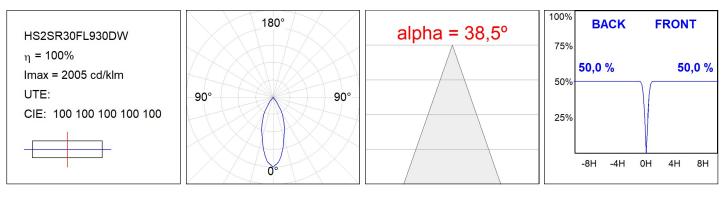

IFICATIONS:**

| Light output: | 2.678 lm                | •К :          | 3000             |
|---------------|-------------------------|---------------|------------------|
| Plum:         | 28,3W                   | CRI :         | 90               |
| Efficacy:     | 94,6 lm/w               | R9 :          | 61               |
| UGR:          | <19                     | MacAdam:      | 3                |
| Туре:         | СОВ                     | Power Supply: | 220-240V 50/60Hz |
| LED Lifetime: | 72.000 L80B10 (Ta=25ºC) | Gear:         | Adjustable DALI  |
| Power:        | 25W                     |               |                  |

### Light output tolerance +/- 10%



## **CUSTOM MADE OPTIONS:**





HS2SR30FL930DW

HANCE G2 SEMIREC 3000 9WW FL DALI WH

## **PHOTOMETRIC DATA :**







# ACCESORIES :

### Optical



Product code: HS2HO75

**Description:** HANCE G2 3000/4000 ACC. HONEYCOMB GRILLE HS2RI90C



Product code:

Description: HANCE G2 3000/4000 ACC. RING DECO CO.



Product code:

HS2RI90M

Description: HANCE G2 3000/4000 ACC. RING DECO MET.



Product code: HS2RI90W

Description: HANCE G2 3000/4000 ACC. RING DECO WH.



Product code: HS2TR75





Product code: HSSL50

Description: HANCE 1000/2000 ACC. SOFT LENS