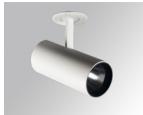

#### **Description:**

LAMP semi-recessed multidirectional spotlight HANCE G2 SEMIREC 3000. Allowing 355° rotation and tilting up to 90°. Body made of die-cast aluminium for proper thermal management. Black polycarbonate injection moulded anti-glare ring. 35° flood reflector. LED COB, 3000K and CRI90. Electronic DALI control gear included.IP20, IK07 ratings. Insulation Class II. LED life time: 72.000 L80B10 (Ta=25°C). Available finishes: Textured white and textured black.

#### Installation: Semi-Recessed