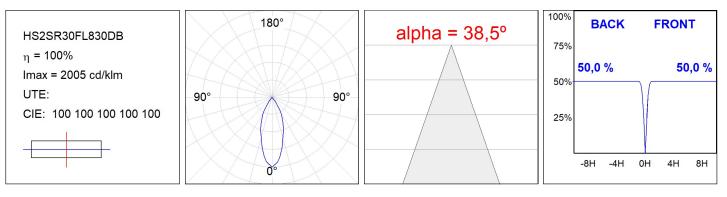

## PHOTOMETRIC DATA :

### HS2SR30FL830DB

## **TECHNICAL SPECIFICATIONS:**

| Light output: | 3.138 lm                | <b>°K</b> :   | 3000             |
|---------------|-------------------------|---------------|------------------|
| Plum:         | 28,3W                   | CRI :         | 80               |
| Efficacy:     | 110,9 lm/w              | R9 :          | 61               |
| UGR:          | <19                     | MacAdam:      | 3                |
| Туре:         | СОВ                     | Power Supply: | 220-240V 50/60Hz |
| LED Lifetime: | 72.000 L80B10 (Ta=25°C) | Gear:         | Adjustable DALI  |
| Power:        | 25W                     |               |                  |