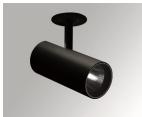

#### **Description:**

LAMP semi-recessed multidirectional spotlight HANCE G2 SEMIREC 3000. Allowing 355° rotation and tilting up to 90°. Body made of die-cast aluminium for proper thermal management. Black polycarbonate injection moulded anti-glare ring. 35° flood reflector. LED COB, 3000K and CRI80. Electronic DALI control gear included.IP20, IK07 ratings. Insulation Class II. LED life time: 72.000 L80B10 (Ta=25°C). Available finishes: Textured white and textured black.

#### Installation: Semi-Recessed

Finish: Texturised black RAL 9011