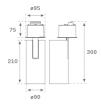

#### **Description:**

LAMP semi-recessed multidirectional spotlight HANCE G2 SEMIREC 3000. Allowing 355° rotation and tilting up to 90°. Body made of die-cast aluminium for proper thermal management. Black polycarbonate injection moulded anti-glare ring. 35° flood reflector. LED COB, 3000K and CRI80. Electronic DALI control gear included.IP20, IK07 ratings. Insulation Class II. LED life time: 72.000 L80B10 (Ta=25°C). Available finishes: Textured white and textured black.

#### Installation: Semi-Recessed