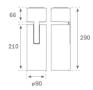

## HS2SF40SP940NW



## HANCE G2 SUR 4000 9NW SP WH

#### **Description:**

LAMP surface multidirectional spotlight HANCE G2 SUR 4000. Allowing 355° rotation and tilting up to 90°. Body made of die-cast aluminium for proper thermal management. Black polycarbonate injection moulded anti-glare ring. 20° spot reflector. LED COB, 4000K y CRI90. Electronic ON OFF control gear included.IP20, IK07 ratings. Insulation Class I. LED life time: 72.000 L80B10 (Ta=25°C). Available finishes: Textured white and textured black.



#### Finish: Texturised white RAL 9010

Installation: Surface

#### **TECHNICAL SPECIFICATIONS:**

| Light output: | 3.994 lm                | °К :          | 4000             |
|---------------|-------------------------|---------------|------------------|
| Plum:         | 36,7W                   | CRI :         | 90               |
| Efficacy:     | 108,8 lm/w              | R9 :          | 64               |
| UGR:          | <19                     | MacAdam:      | 3                |
| Туре:         | COB                     | Power Supply: | 220-240V 50/60Hz |
| LED Lifetime: | 72.000 L80B10 (Ta=25°C) | Gear:         | Electronic       |
| Power:        | 33W                     |               |                  |

#### Light output tolerance +/- 10%



## **CUSTOM MADE OPTIONS:**