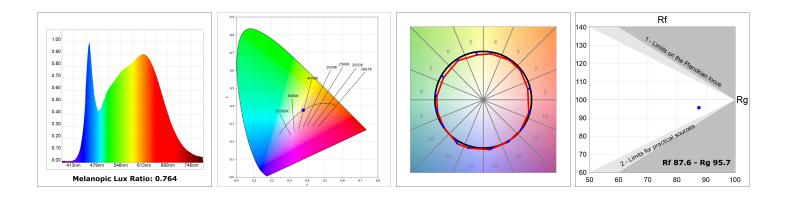

#### **TECHNICAL SPECIFICATIONS:**

| Light output: | 3.994 lm                | °К :          | 4000             |
|---------------|-------------------------|---------------|------------------|
| Plum:         | 36,7W                   | CRI :         | 90               |
| Efficacy:     | 108,8 lm/w              | R9 :          | 64               |
| UGR:          | <19                     | MacAdam:      | 3                |
| Туре:         | COB                     | Power Supply: | 220-240V 50/60Hz |
| LED Lifetime: | 72.000 L80B10 (Ta=25°C) | Gear:         | Electronic       |
| Power:        | 33W                     |               |                  |

# **PHOTOMETRIC DATA :**