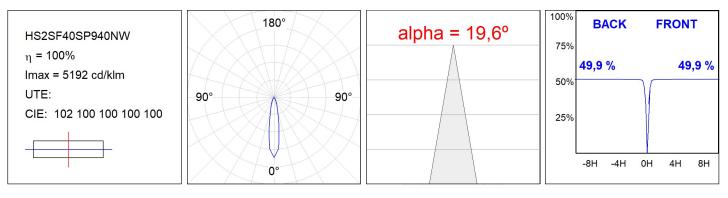

ICAL SPECIFICATIONS:**

| Light output: | 3.994 lm                | °К :          | 4000             |
|---------------|-------------------------|---------------|------------------|
| Plum:         | 36,7W                   | CRI :         | 90               |
| Efficacy:     | 108,8 lm/w              | R9 :          | 64               |
| UGR:          | <19                     | MacAdam:      | 3                |
| Туре:         | COB                     | Power Supply: | 220-240V 50/60Hz |
| LED Lifetime: | 72.000 L80B10 (Ta=25°C) | Gear:         | Electronic       |
| Power:        | 33W                     |               |                  |

#### Light output tolerance +/- 10%



## **CUSTOM MADE OPTIONS:**





HS2SF40SP940NW

HANCE G2 SUR 4000 9NW SP WH

# **PHOTOMETRIC DATA :**







# ACCESORIES :

Optical



Product code: HSSL50 Description: HANCE 1000/2000 ACC. SOFT LENS