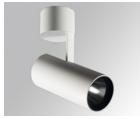

#### **Description:**

LAMP surface multidirectional spotlight HANCE G2 SUR 4000. Allowing 355° rotation and tilting up to 90°. Body made of die-cast aluminium for proper thermal management. Black polycarbonate injection moulded anti-glare ring. 20° spot reflector. LED COB, 4000K y CRI90. Electronic ON OFF control gear included.IP20, IK07 ratings. Insulation Class I. LED life time: 72.000 L80B10 (Ta=25°C). Available finishes: Textured white and textured black.