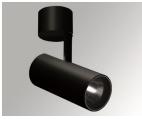

#### **Description:**

LAMP surface multidirectional spotlight HANCE G2 SUR 4000. Allowing 355° rotation and tilting up to 90°. Body made of die-cast aluminium for proper thermal management. Black polycarbonate injection moulded anti-glare ring. 20° spot reflector. LED COB, 4000K y CRI90. Electronic ON OFF control gear included.IP20, IK07 ratings. Insulation Class I. LED life time: 72.000 L80B10 (Ta=25°C). Available finishes: Textured white and textured black.

#### Finish: Texturised black RAL 9011

Installation: Surface