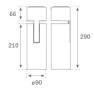

#### **TECHNICAL SPECIFICATIONS:**

| Light output: | 3.994 lm                | ٩K :          | 4000             |
|---------------|-------------------------|---------------|------------------|
| Plum:         | 36,7W                   | CRI :         | 90               |
| Efficacy:     | 108,8 lm/w              | R9 :          | 64               |
| UGR:          | <19                     | MacAdam:      | 3                |
| Туре:         | СОВ                     | Power Supply: | 220-240V 50/60Hz |
| LED Lifetime: | 72.000 L80B10 (Ta=25°C) | Gear:         | Electronic       |
| Power:        | 33W                     |               |                  |