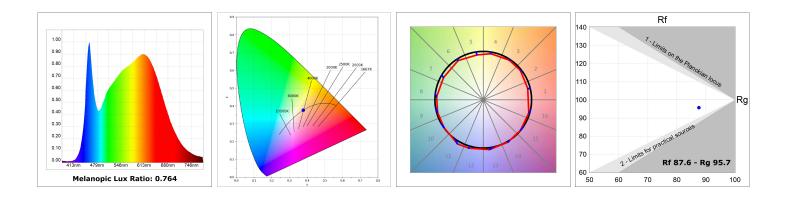

L SPECIFICATIONS:**

| Light output: | 3.994 lm                | ٩K :          | 4000             |
|---------------|-------------------------|---------------|------------------|
| Plum:         | 36,7W                   | CRI :         | 90               |
| Efficacy:     | 108,8 lm/w              | R9 :          | 64               |
| UGR:          | <19                     | MacAdam:      | 3                |
| Туре:         | СОВ                     | Power Supply: | 220-240V 50/60Hz |
| LED Lifetime: | 72.000 L80B10 (Ta=25°C) | Gear:         | Electronic       |
| Power:        | 33W                     |               |                  |

#### Light output tolerance +/- 10%



## **CUSTOM MADE OPTIONS:**





HS2SF40SP940NB

HANCE G2 SUR 4000 9NW SP BK

## **PHOTOMETRIC DATA :**







# ACCESORIES :

Optical



Product code: HSSL50 Description: HANCE 1000/2000 ACC. SOFT LENS