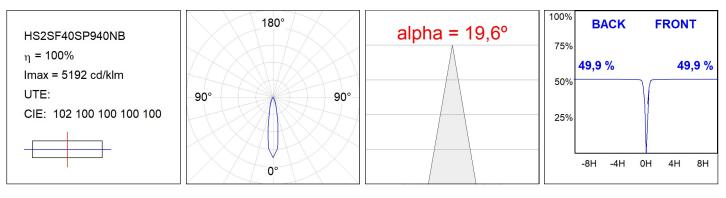

### HS2SF40SP940NB

#### **TECHNICAL SPECIFICATIONS:**

| Light output: | 3.994 lm                | ٩K :          | 4000             |
|---------------|-------------------------|---------------|------------------|
| Plum:         | 36,7W                   | CRI :         | 90               |
| Efficacy:     | 108,8 lm/w              | R9 :          | 64               |
| UGR:          | <19                     | MacAdam:      | 3                |
| Туре:         | СОВ                     | Power Supply: | 220-240V 50/60Hz |
| LED Lifetime: | 72.000 L80B10 (Ta=25°C) | Gear:         | Electronic       |
| Power:        | 33W                     |               |                  |

## **PHOTOMETRIC DATA :**