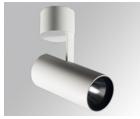

#### **Description:**

LAMP surface multidirectional spotlight HANCE G2 SUR 4000. Allowing 355° rotation and tilting up to 90°. Body made of die-cast aluminium for proper thermal management. Black polycarbonate injection moulded anti-glare ring. 20° spot reflector. LED COB, 3000K y CRI80. Electronic ON OFF control gear included.IP20, IK07 ratings. Insulation Class I. LED life time: 72.000 L80B10 (Ta=25°C). Available finishes: Textured white and textured black.

#### Finish: Texturised white RAL 9010

Installation: Surface