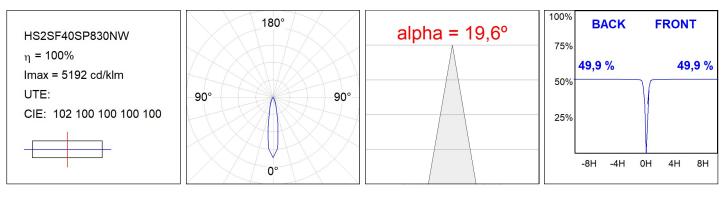

TECHNICAL SPECIFICATIONS:**

| Light output: | 4.440 lm                | ⁰K :          | 3000             |
|---------------|-------------------------|---------------|------------------|
| Plum:         | 36,7W                   | CRI :         | 80               |
| Efficacy:     | 121 lm/w                | R9 :          | 61               |
| UGR:          | <19                     | MacAdam:      | 3                |
| Туре:         | СОВ                     | Power Supply: | 220-240V 50/60Hz |
| LED Lifetime: | 72.000 L80B10 (Ta=25°C) | Gear:         | Electronic       |
| Power:        | 33W                     |               |                  |

#### Light output tolerance +/- 10%



## **CUSTOM MADE OPTIONS:**





HS2SF40SP830NW

HANCE G2 SUR 4000 WW SP WH

# PHOTOMETRIC DATA :





# ACCESORIES :

Optical



Product code: HSSL50 Description: HANCE 1000/2000 ACC. SOFT LENS