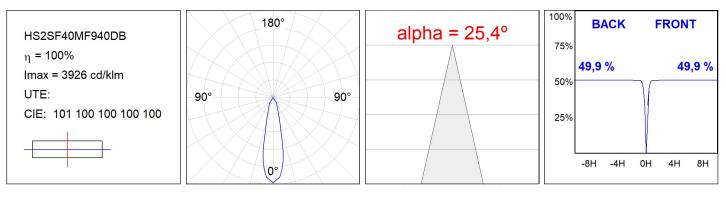

## **PHOTOMETRIC DATA :**

#### **TECHNICAL SPECIFICATIONS:**

| Light output: | 3.907 lm                | <b>°K</b> :   | 4000             |
|---------------|-------------------------|---------------|------------------|
| Plum:         | 36,7W                   | CRI :         | 90               |
| Efficacy:     | 106,5 lm/w              | R9 :          | 64               |
| UGR:          | <19                     | MacAdam:      | 3                |
| Туре:         | СОВ                     | Power Supply: | 220-240V 50/60Hz |
| LED Lifetime: | 72.000 L80B10 (Ta=25°C) | Gear:         | Adjustable DALI  |
| Power:        | 33W                     |               |                  |