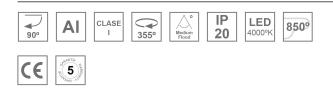

#### **Description:**

LAMP surface multidirectional spotlight HANCE G2 SUR 4000. Allowing 355° rotation and tilting up to 90°. Body made of die-cast aluminium for proper thermal management. Black polycarbonate injection moulded anti-glare ring. 25° middle flood reflector. LED COB, 4000K and CRI90. Electronic DALI control gear included.IP20, IK07 ratings.Insulation Class I. LED life time: 72.000 L80B10 (Ta=25°C). Available finishes: Textured white and textured black.

#### **TECHNICAL SPECIFICATIONS:**

| Light output: | 3.907 lm                | <b>°K</b> :   | 4000             |
|---------------|-------------------------|---------------|------------------|
| Plum:         | 36,7W                   | CRI :         | 90               |
| Efficacy:     | 106,5 lm/w              | R9 :          | 64               |
| UGR:          | <19                     | MacAdam:      | 3                |
| Туре:         | СОВ                     | Power Supply: | 220-240V 50/60Hz |
| LED Lifetime: | 72.000 L80B10 (Ta=25°C) | Gear:         | Adjustable DALI  |
| Power:        | 33W                     |               |                  |