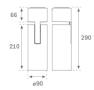

#### **TECHNICAL SPECIFICATIONS:**

| Light output: | 3.907 lm                | <b>°K</b> :   | 4000             |
|---------------|-------------------------|---------------|------------------|
| Plum:         | 36,7W                   | CRI :         | 90               |
| Efficacy:     | 106,5 lm/w              | R9 :          | 64               |
| UGR:          | <19                     | MacAdam:      | 3                |
| Туре:         | СОВ                     | Power Supply: | 220-240V 50/60Hz |
| LED Lifetime: | 72.000 L80B10 (Ta=25°C) | Gear:         | Adjustable DALI  |
| Power:        | 33W                     |               |                  |