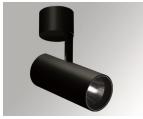

#### **Description:**

LAMP surface multidirectional spotlight HANCE G2 SUR 4000. Allowing 355° rotation and tilting up to 90°. Body made of die-cast aluminium for proper thermal management. Black polycarbonate injection moulded anti-glare ring. 25° middle flood reflector. LED COB, 4000K and CRI90. Electronic DALI control gear included.IP20, IK07 ratings.Insulation Class I. LED life time: 72.000 L80B10 (Ta=25°C). Available finishes: Textured white and textured black.

Finish: Texturised black RAL 9011

Installation: Surface