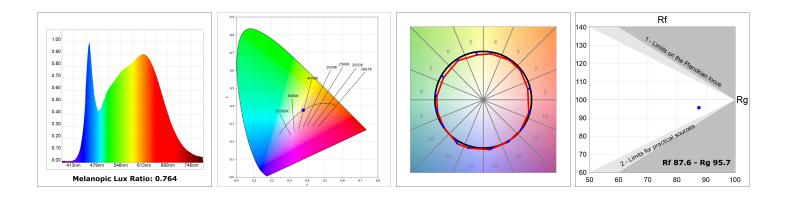

#### **TECHNICAL SPECIFICATIONS:**

| Light output: | 3.907 lm                | <b>°K</b> :   | 4000             |
|---------------|-------------------------|---------------|------------------|
| Plum:         | 36,7W                   | CRI :         | 90               |
| Efficacy:     | 106,5 lm/w              | R9 :          | 64               |
| UGR:          | <19                     | MacAdam:      | 3                |
| Туре:         | СОВ                     | Power Supply: | 220-240V 50/60Hz |
| LED Lifetime: | 72.000 L80B10 (Ta=25°C) | Gear:         | Adjustable DALI  |
| Power:        | 33W                     |               |                  |