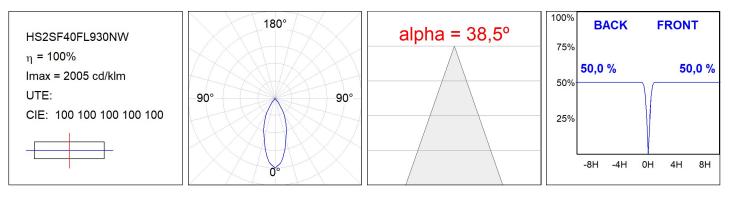

ack.



Finish: Texturised white RAL 9010

Installation: Surface

#### **TECHNICAL SPECIFICATIONS:**

| Light output: | 3.606 lm                | ⁰K :          | 3000             |
|---------------|-------------------------|---------------|------------------|
| Plum:         | 36,7W                   | CRI :         | 90               |
| Efficacy:     | 98,3 lm/w               | R9 :          | 61               |
| Туре:         | СОВ                     | MacAdam:      | 3                |
| LED Lifetime: | 72.000 L80B10 (Ta=25°C) | Power Supply: | 220-240V 50/60Hz |
| Power:        | 33W                     | Gear:         | Electronic       |

#### Light output tolerance +/- 10%



## **CUSTOM MADE OPTIONS:**





HS2SF40FL930NW

HANCE G2 SUR 4000 9WW FL WH

## **PHOTOMETRIC DATA :**







# ACCESORIES :

Optical



Product code: HSSL50 Description: HANCE 1000/2000 ACC. SOFT LENS