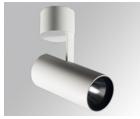

#### Description:

LAMP surface multidirectional spotlight HANCE G2 SUR 4000. Allowing 355° rotation and tilting up to 90°. Body made of die-cast aluminium for proper thermal management. Black polycarbonate injection moulded anti-glare ring. 35° flood reflector. LED COB, 3000K y CRI90. Electronic ON OFF control gear included.IP20, IK07 ratings. Insulation Class I. LED life time: 72.000 L80B10 (Ta=25°C). Available finishes: Textured white and textured black.

Finish: Texturised white RAL 9010

Installation: Surface