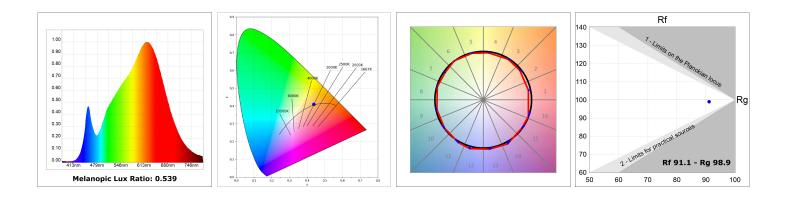

#### **TECHNICAL SPECIFICATIONS:**

| Light output: | 3.606 lm                | ⁰K :          | 3000             |
|---------------|-------------------------|---------------|------------------|
| Plum:         | 36,7W                   | CRI :         | 90               |
| Efficacy:     | 98,3 lm/w               | R9 :          | 61               |
| Туре:         | СОВ                     | MacAdam:      | 3                |
| LED Lifetime: | 72.000 L80B10 (Ta=25°C) | Power Supply: | 220-240V 50/60Hz |
| Power:        | 33W                     | Gear:         | Electronic       |

## **PHOTOMETRIC DATA :**